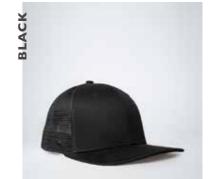

justable



.42

U15611

The Laser Cut Adjustable 6 Panel



.43

U15618

The High Tech 6 Panel Curved Peak

### **CONTENTS**

### FROM OUR **Youth** COLLECTION



44

KU15502

The Youth Curved Peak



.4

KU15603

The Youth Pro-style Fitted Cap



.4

KU15608

The Youth Snapback 6 Curved Peak



.4

KU15606

The Youth Flat Peak Snapback Cap



18

**CUSTOM** 

Learn more about our bespoke options



Custom and Distribution

.4

**DISTRIBUTION** 

Contact your local distributor



# Reaching for higher peaks.

- U23602 -

THE HIGHER PROFILE 6 PANEL SNAPBACK

If you're looking for a looser, taller fit - then this 'higher profile' style is the cap for you. The structured front, semi-curved peak and loose, mesh-back come together casually and comfrotably with added height.





















### THE U23602 - CAP CONSTRUCTION

Higher Profile | 6 Panel structure | Double row polysnap | OSFM |

## Served with a side of detail.

- U23508 -

THE 5 PANEL SNAPBACK
WITH ROPE DETAIL

Looking for something fashionably fun and alternative? Here's a little detail you might like! This classic shape snapback comes with a rope embellishment that adds some extra flair. Available in multiple colours!





















### THE U23508 - CAP CONSTRUCTION

5 Panel unstructured | Double row polysnap | OSFM |

### The lazy boy re-awakens.

- U22505 -

THE 5 PANEL WASHED COTTON LAZYBOY

Yes, these washed cotton caps are as soft and comfortable as they look! This easy going style will work for any season, and with a range of wardrobe staples.

Structured differently to your standard cap.