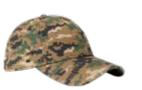

# Reaching for higher peaks.

- U23602 -

THE HIGHER PROFILE 6 PANEL SNAPBACK

If you're looking for a looser, taller fit - then this 'higher profile' style is the cap for you. The structured front, semi-curved peak and loose, mesh-back come together casually and comfrotably with added height.

### THE U23602 - CAP CONSTRUCTION

Higher Profile | 6 Panel structure | Double row polysnap | OSFM |