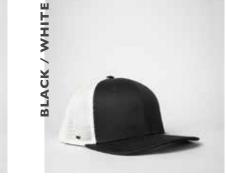

# A one-of-a-kind kinda' cap.

- U15613 -

THE DOUBLE SIDED
POLYTWILL SNAPBACK

This sleek, slick and structured graphite cap boasts benefits of UV guard and quick-dry technology, along with a dry-fit, anti-bacterial sweatband - an easy choice, available in a single graphite colour.

### THE U15613 - CAP CONSTRUCTION

100% Polyester | 6 Panel structure | Double row polysnap | OSFM | Anti-bacterial & quick dry sweatband |

Practicality never looked this good.

- U15614 -

THE WAXED COTTON
CANVAS ADJUSTABLE