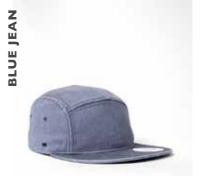

### The lazy boy re-awakens.

- U22505 -

THE 5 PANEL WASHED COTTON LAZYBOY

Yes, these washed cotton caps are as soft and comfortable as they look! This easy going style will work for any season, and with a range of wardrobe staples.

### THE U22505 - CAP CONSTRUCTION

100% Washed cotton | 5 Panel structure | Adjustable tape strap with clip | OSFM |

Comfort without sacrificing style.

- U22610 -

THE COTTON CANVAS
UNSTRUCTURED 6 PANEL

Laid back, long-lasting and all round a good fit. This adjustable cap brings modern features together in a retro type style, which is easy to pair with an everyday outfit to keep things casual.