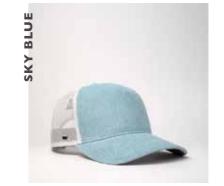

# Corduroy is cool again!

- U21512 -

COTTON CORDUROY
5 PANEL TRUCKER

This modern trucker seamlessly combines a chunky ribbed corduroy peak with a meshed back. It's a unique, fun fashion piece - available in a bold colour range. An every season, easy going fit for sure.

### THE U21512 - CAP CONSTRUCTION

100% Cotton corduroy | 5 Panel structure | Anti-bacterial & quick dry sweatband | OSFM | Double row polysnap |