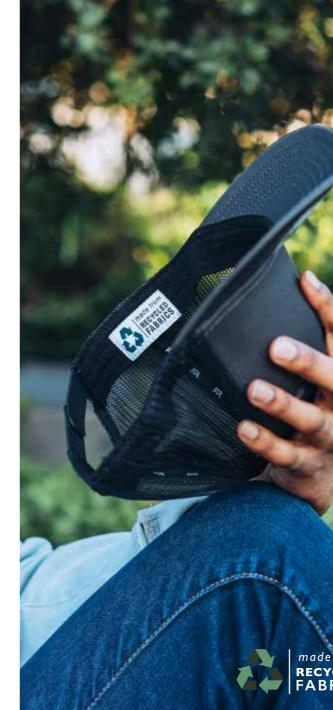

# Sportswear that cares.

- U21608 -

RECYCLED POLYESTER
6 PANEL BASEBALL CAP

Breathable, lightweight and 100% recycled! This snapback is your outdoor companion - whether you're hiking, fishing, running or just wandering outside. Complete with all the technical good stuff for your added comfort.

# THE U21608 - CAP CONSTRUCTION

Recycled polyester ottoman fabric | 6 Panel structure | Anti-bacterial & dry fit sweatband | OSFM | Double row polysnap |