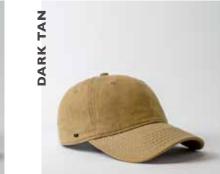

The Cotton Chambray Baseball Cap

.13

U20610TR

The Rayon Polyester 6 Panel Adjustable

.15

U20502R

.14

The Recycled Trucker 5 Panel Snapback

U15610

The Old School 6 Panel Adjustable

.16

U15615

The Suede Polytwill 6 Panel Adjustable

.17

U15613

The Double Sided Polytwill 6 Panel Snapback