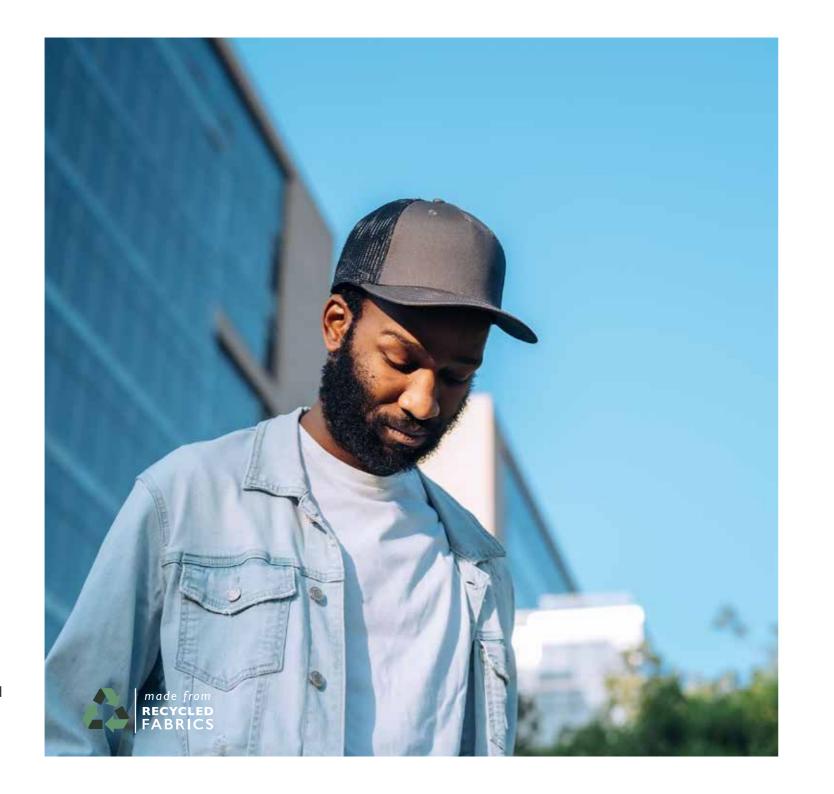

# Sportswear that cares.

- U21608 -

RECYCLED POLYESTER
6 PANEL BASEBALL CAP

Breathable, lightweight and 100% recycled! This snapback is your outdoor companion - whether you're hiking, fishing, running or just wandering outside. Complete with all the technical good stuff for your added comfort.

# THE U21608 - CAP CONSTRUCTION

Recycled polyester ottoman fabric | 6 Panel structure | Anti-bacterial & dry fit sweatband | OSFM | Double row polysnap |