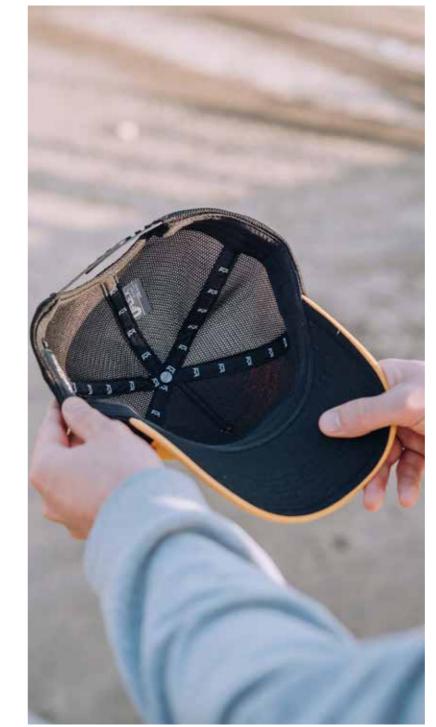

# Corduroy is cool again!

- U21512 -

COTTON CORDUROY
5 PANEL TRUCKER

This modern trucker seamlessly combines a chunky ribbed corduroy peak with a meshed back. It's a unique, fun fashion piece - available in a bold colour range. An every season, easy going fit for sure.

### THE U21512 - CAP CONSTRUCTION

100% Cotton corduroy | 5 Panel structure | Anti-bacterial & quick dry sweatband | OSFM | Double row polysnap |