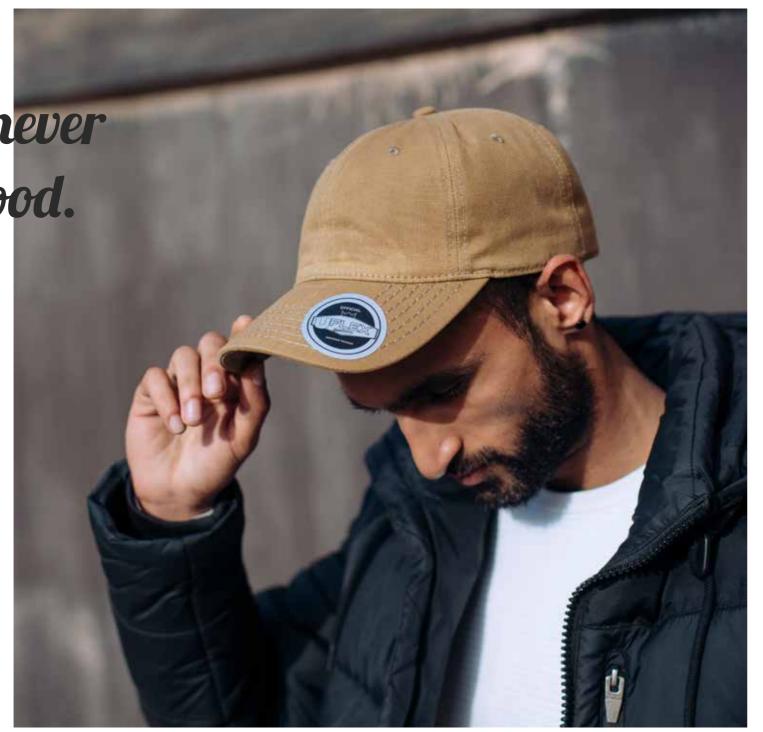

- U20608RC -

THE RECYCLED COTTON
6 PANEL SNAPBACK

Made predominantly from recycled cotton canvas, this 6 panel is an innovative and sustainable, fashion forward design for the everyday. Crafted in a broad, bold colour range for your every mood.

### THE U20608RC - CAP CONSTRUCTION

60% Recycled cotton canvas | Double row polysnap | 6 Panel structure | OSFM | Anti-bacterial & quick dry sweatband |

Cotton caps that keep life casual.

- U20609 -

COTTON CHAMBRAY
BASEBALL CAP