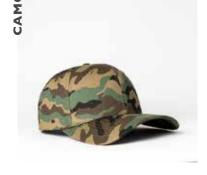

### THE U15501 - CAP CONSTRUCTION

OSFM | 5 Panel structure | Double row polysnap | 80% Acrylic + 20% Wool + 100% Polyester back (Charcoal & Grey) | 100% cotton + 100% Polyester back (Black & Camo) |