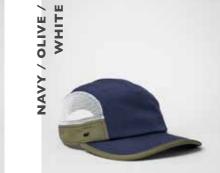

# Reaching for higher peaks.

- U23602 -

THE HIGHER PROFILE 6 PANEL SNAPBACK

If you're looking for a looser, taller fit - then this 'higher profile' style is the cap for you. The structured front, semi-curved peak and loose, mesh-back come together casually and comfrotably with added height.

### THE U23602 - CAP CONSTRUCTION

Higher Profile | 6 Panel structure | Double row polysnap | OSFM |