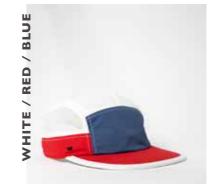

### Broaden your horizons...

- U22002WB -

THE WIDE BRIM HAT

Get the 'full Monty' with our wide brim hat. Complete with a water repellent finish, high visibility internal panels and UV resistant materials. There's no better style to get out and about in the summer sunshine with!

### THE U22002WB - HAT CONSTRUCTION

100% Cotton Rip-stop | Anti-bacterial & quick dry sweatband | UV Resistant | UPF Factor | OSFM | High visibility internal panels | Internal floating foam insert | Water repellent finish |