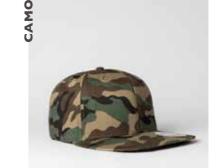

### THE U15501 - CAP CONSTRUCTION

OSFM | 5 Panel structure | Double row polysnap | 80% Acrylic + 20% Wool + 100% Polyester back (Charcoal & Grey) | 100% cotton + 100% Polyester back (Black & Camo) |