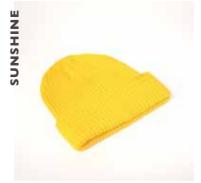

THE U15502 - CAP CONSTRUCTION

100% Polyester | 5 Panel structure | Foam backed peak | Double row polysnap | OSFM |

Warming up the winter trends...

- U20900BC -

THE BLENDED **CUFFED BEANIE** 

Add some texture to your winter wardrobe with our classic, cosy cuffed beanie. This timeless style boasts a snug fit and is made from soft fabrics. Style the cuff as you please, and enjoy the variety of colour!

### THE U20900BC - BEANIE CONSTRUCTION

50% Viscose + 22% Nylon + 28% Polyester | OSFM |

Winter time wardrobe edits.

- U22902 -

THE BLENDED BEANIE

A slim and sleek fitting beanie that folds up neatly and travels light. Don't be mislead by its apparent thinness - this blended knit knows how to make and hold warmth effectively for sure! A staple basic essential.