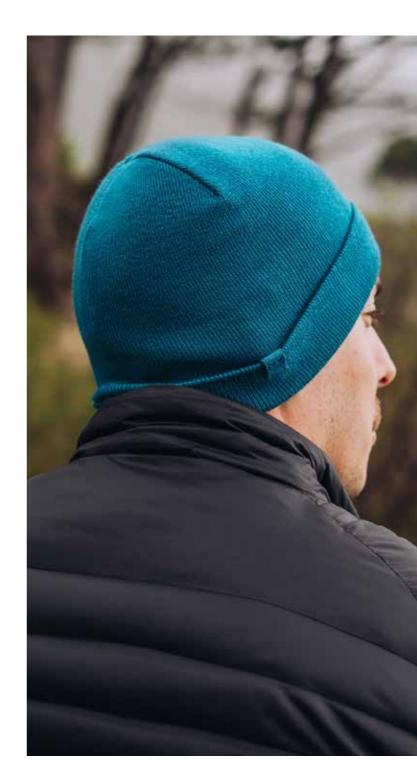

THE U15502 - CAP CONSTRUCTION

100% Polyester | 5 Panel structure | Foam backed peak | Double row polysnap | OSFM |

Warming up the winter trends...

- U20900BC -

THE BLENDED **CUFFED BEANIE** 

Add some texture to your winter wardrobe with our classic, cosy cuffed beanie. This timeless style boasts a snug fit and is made from soft fabrics. Style the cuff as you please, and enjoy the variety of colour!

### THE U20900BC - BEANIE CONSTRUCTION

50% Viscose + 22% Nylon + 28% Polyester | OSFM |

Winter time wardrobe edits.

- U22902 -

THE BLENDED BEANIE

A slim and sleek fitting beanie that folds up neatly and travels light. Don't be mislead by its apparent thinness - this blended knit knows how to make and hold warmth effectively for sure! A staple basic essential.