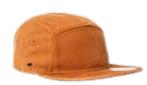

# The full package!

- U23008UH -

THE UFLEX UTILITY HAT

Perhaps you've been looking for the full package when it comes to headwear... Well - we have your answer. All the properties you prioritise in one full technical sun hat - the Utility Hat is here!

### THE U23008UH - HAT CONSTRUCTION

100% Nylon | Removable back flap | Velcro fit adjuster | OSFM |

Ready, set, and we're running!

- U23505 -

THE 5 PANEL NYLON RIPSTOP FLAT PEAK

Made for that outdoor trail run, hillside hike and long bike rides. But that won't stop it hitting the gym, or taking a walk. This is an endurance style that will push the limits along with you.