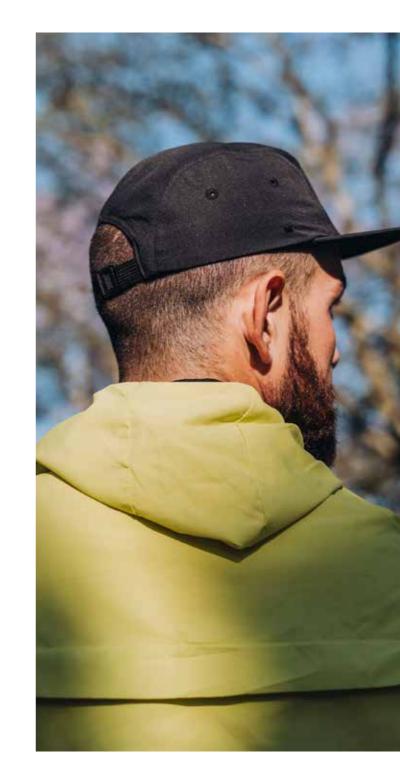

# Reaching for higher peaks.

- U23602 -

THE HIGHER PROFILE 6 PANEL SNAPBACK

If you're looking for a looser, taller fit - then this 'higher profile' style is the cap for you. The structured front, semi-curved peak and loose, mesh-back come together casually and comfrotably with added height.

### THE U23602 - CAP CONSTRUCTION

Higher Profile | 6 Panel structure | Double row polysnap | OSFM |