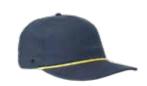

# A one-of-a-kind kinda' cap.

- U15613 -

THE DOUBLE SIDED
POLYTWILL SNAPBACK

This sleek, slick and structured graphite cap boasts benefits of UV guard and quick-dry technology, along with a dry-fit, anti-bacterial sweatband - an easy choice, available in a single graphite colour.

### THE U15613 - CAP CONSTRUCTION

100% Polyester | 6 Panel structure | Double row polysnap | OSFM | Anti-bacterial & quick dry sweatband |

Practicality never looked this good.

- U15614 -

THE WAXED COTTON
CANVAS ADJUSTABLE