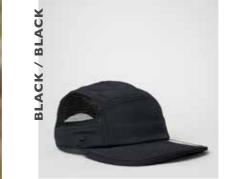

# Reaching for higher peaks.

- U23602 -

THE HIGHER PROFILE 6 PANEL SNAPBACK

If you're looking for a looser, taller fit - then this 'higher profile' style is the cap for you. The structured front, semi-curved peak and loose, mesh-back come together casually and comfrotably with added height.

### THE U23602 - CAP CONSTRUCTION

Higher Profile | 6 Panel structure | Double row polysnap | OSFM |