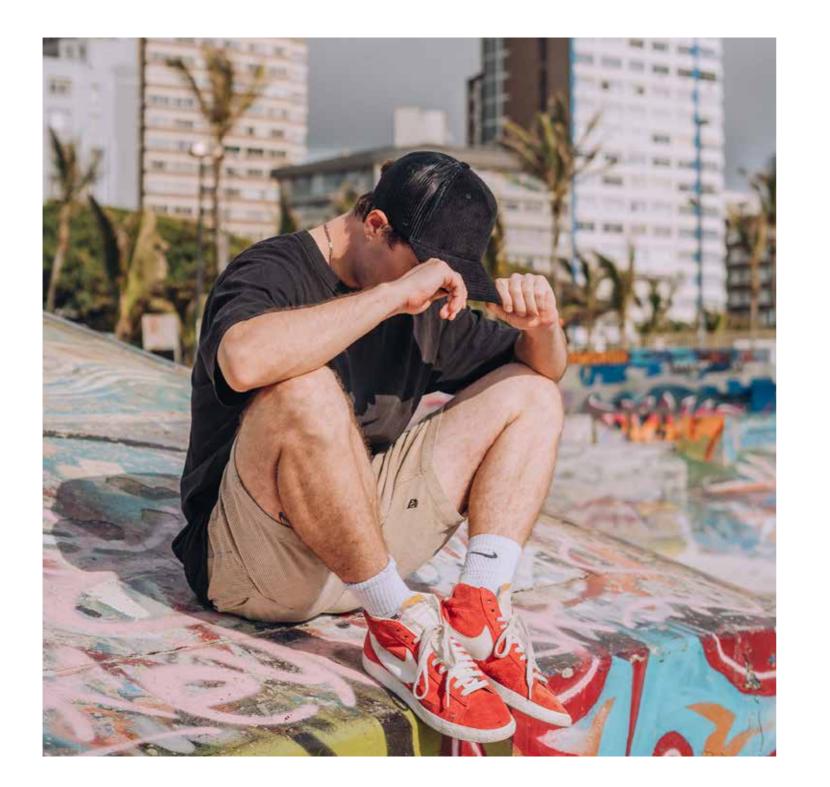

# Corduroy is cool again!

- U21512 -

COTTON CORDUROY
5 PANEL TRUCKER

This modern trucker seamlessly combines a chunky ribbed corduroy peak with a meshed back. It's a unique, fun fashion piece - available in a bold colour range. An every season, easy going fit for sure.

### THE U21512 - CAP CONSTRUCTION

100% Cotton corduroy | 5 Panel structure | Anti-bacterial & quick dry sweatband | OSFM | Double row polysnap |