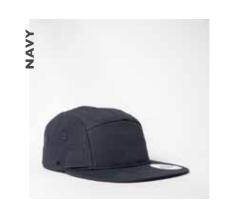

# Reaching for higher peaks.

- U23602 -

THE HIGHER PROFILE 6 PANEL SNAPBACK

If you're looking for a looser, taller fit - then this 'higher profile' style is the cap for you. The structured front, semi-curved peak and loose, mesh-back come together casually and comfrotably with added height.

### THE U23602 - CAP CONSTRUCTION

Higher Profile | 6 Panel structure | Double row polysnap | OSFM |