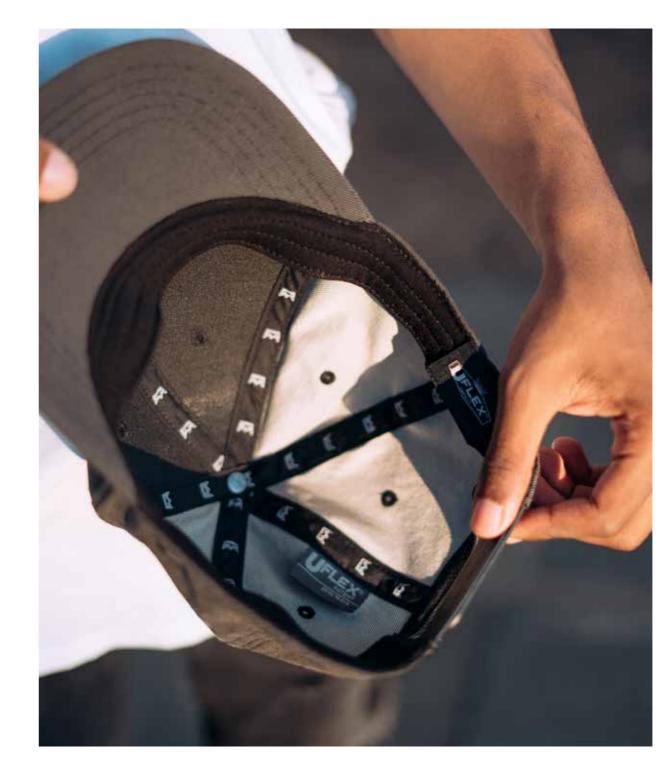

### THE U15610 - CAP CONSTRUCTION

98% Cotton + 2% Spandex | 6 Panel structure | Adjustable leather strap with matte black buckle | OSFM

It's out with the old - and in with the suede.

- U15615 -

THE SUEDE POLYTWILL 6 PANEL ADJUSTABLE

We're all about a cap that is out of the ordinary, and has something special about it. And this suede adjustable is just that! The olive colouring and texture make for an absolute treat of a style all round.

### THE U15615 - CAP CONSTRUCTION

100% Polyester | 6 Panel structure | Double row polysnap | Anti-bacterial & quick dry sweatband | OSFM |