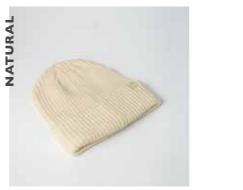

### THE U20900BC - BEANIE CONSTRUCTION

50% Viscose + 22% Nylon + 28% Polyester | OSFM |

Winter time wardrobe edits.

- U22902 -

THE BLENDED BEANIE

A slim and sleek fitting beanie that folds up neatly and travels light. Don't be mislead by its apparent thinness - this blended knit knows how to make and hold warmth effectively for sure! A staple basic essential.

**THE U22902 - BEANIE CONSTRUCTION** 

Cotton blend | OSFM

Business in the front - party at the back!

- U23007SC -

THE UFLEX SURF CAP

A fully equipped and technically superior style with a soft EVA foam peak. Crafted with a removable back/ side flap for added versatility and diversity of use. Packed with all the priorities of a proper, protective cap.