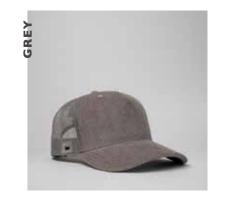

# Corduroy is cool again!

- U21512 -

COTTON CORDUROY
5 PANEL TRUCKER

This modern trucker seamlessly combines a chunky ribbed corduroy peak with a meshed back. It's a unique, fun fashion piece - available in a bold colour range. An every season, easy going fit for sure.

### THE U21512 - CAP CONSTRUCTION

100% Cotton corduroy | 5 Panel structure | Anti-bacterial & quick dry sweatband | OSFM | Double row polysnap |