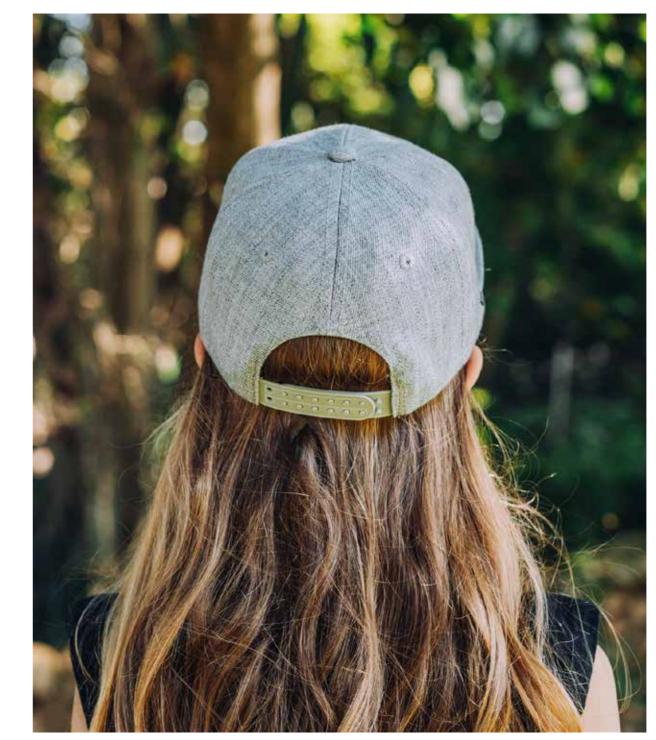

# Reaching for higher peaks.

- U23602 -

THE HIGHER PROFILE 6 PANEL SNAPBACK

If you're looking for a looser, taller fit - then this 'higher profile' style is the cap for you. The structured front, semi-curved peak and loose, mesh-back come together casually and comfrotably with added height.

### THE U23602 - CAP CONSTRUCTION

Higher Profile | 6 Panel structure | Double row polysnap | OSFM |