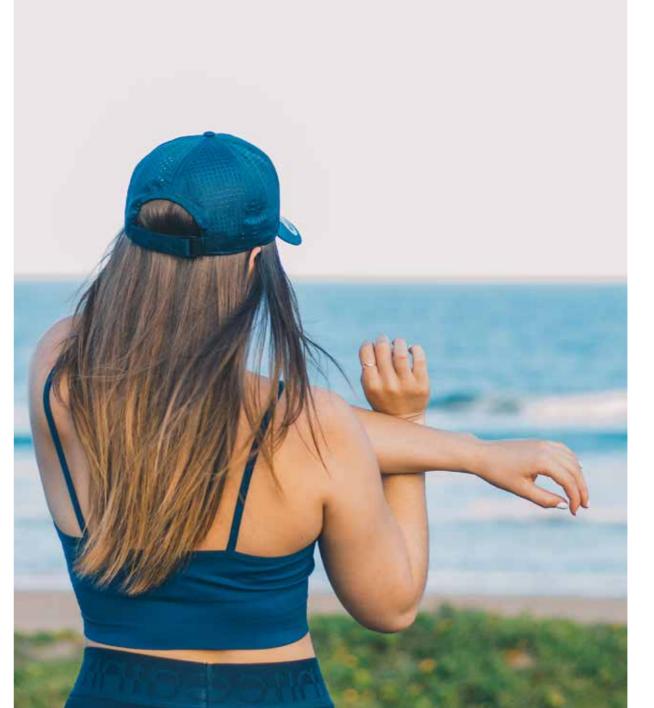

# Made especially for that summer sun!

- U20615 -

LASER-CUT TECHNICAL 6 PANEL BASEBALL CAP

A lightweight, well ventilated polyester cap, with a flexible nature and quick-dry capabilities. Boasting an easy going fit owing to the Velcro sports closure, which makes adjustments on the run quick and simple.

# THE U20615 - CAP CONSTRUCTION

100% Polyester Rip-stop | 6 Panel structure | Anti-bacterial & quick dry sweatband | Adjustable Velcro strap with sports closure | OSFM |

Cutting edge design in one seamless fit.