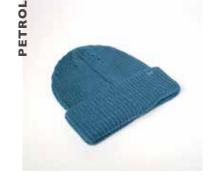

THE U15502 - CAP CONSTRUCTION

100% Polyester | 5 Panel structure | Foam backed peak | Double row polysnap | OSFM |

Warming up the winter trends...

- U20900BC -

THE BLENDED **CUFFED BEANIE** 

Add some texture to your winter wardrobe with our classic, cosy cuffed beanie. This timeless style boasts a snug fit and is made from soft fabrics. Style the cuff as you please, and enjoy the variety of colour!

### THE U20900BC - BEANIE CONSTRUCTION

50% Viscose + 22% Nylon + 28% Polyester | OSFM |

Winter time wardrobe edits.

- U22902 -

THE BLENDED BEANIE

A slim and sleek fitting beanie that folds up neatly and travels light. Don't be mislead by its apparent thinness - this blended knit knows how to make and hold warmth effectively for sure! A staple basic essential.