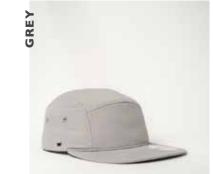

# Reaching for higher peaks.

- U23602 -

THE HIGHER PROFILE 6 PANEL SNAPBACK

If you're looking for a looser, taller fit - then this 'higher profile' style is the cap for you. The structured front, semi-curved peak and loose, mesh-back come together casually and comfrotably with added height.

### THE U23602 - CAP CONSTRUCTION

Higher Profile | 6 Panel structure | Double row polysnap | OSFM |