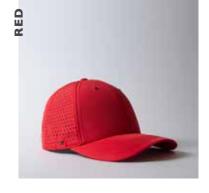

### THE U22610 - CAP CONSTRUCTION

100% Heavy washed canvas | Adjustable fabric strap with metallic clasp | Unstructured 6 panel | Standard sweatband | OSFM |