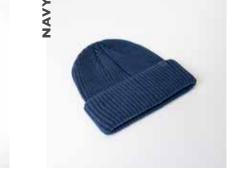

THE U15502 - CAP CONSTRUCTION

100% Polyester | 5 Panel structure | Foam backed peak | Double row polysnap | OSFM |

Warming up the winter trends...

- U20900BC -

THE BLENDED **CUFFED BEANIE** 

Add some texture to your winter wardrobe with our classic, cosy cuffed beanie. This timeless style boasts a snug fit and is made from soft fabrics. Style the cuff as you please, and enjoy the variety of colour!

### THE U20900BC - BEANIE CONSTRUCTION

50% Viscose + 22% Nylon + 28% Polyester | OSFM |

Winter time wardrobe edits.

- U22902 -

THE BLENDED BEANIE

A slim and sleek fitting beanie that folds up neatly and travels light. Don't be mislead by its apparent thinness - this blended knit knows how to make and hold warmth effectively for sure! A staple basic essential.