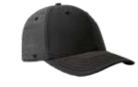

# Reaching for higher peaks.

- U23602 -

THE HIGHER PROFILE 6 PANEL SNAPBACK

If you're looking for a looser, taller fit - then this 'higher profile' style is the cap for you. The structured front, semi-curved peak and loose, mesh-back come together casually and comfrotably with added height.

### THE U23602 - CAP CONSTRUCTION

Higher Profile | 6 Panel structure | Double row polysnap | OSFM |