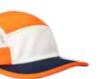

- U22600C -

THE OUTDOOR 6 PANEL ADJUSTABLE CAP

A high-tech style that caters to all your outdoor exploration needs. This adjustable 6 panel considers all potential requirements to keep you comfortable on trails, including water repellent and UV guard fabrics.

### THE U22600C - CAP CONSTRUCTION

100% Cotton Rip-stop | 6 Panel structure | UV resistant treatment | Anti-bacterial & dry fit sweatband | Water repellent | Adjustable fabric strap with matte black clasp | OSFM |