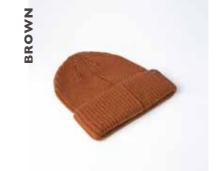

THE U15502 - CAP CONSTRUCTION

100% Polyester | 5 Panel structure | Foam backed peak | Double row polysnap | OSFM |

Warming up the winter trends...

- U20900BC -

THE BLENDED **CUFFED BEANIE** 

Add some texture to your winter wardrobe with our classic, cosy cuffed beanie. This timeless style boasts a snug fit and is made from soft fabrics. Style the cuff as you please, and enjoy the variety of colour!

### THE U20900BC - BEANIE CONSTRUCTION

50% Viscose + 22% Nylon + 28% Polyester | OSFM |

Winter time wardrobe edits.

- U22902 -

THE BLENDED BEANIE

A slim and sleek fitting beanie that folds up neatly and travels light. Don't be mislead by its apparent thinness - this blended knit knows how to make and hold warmth effectively for sure! A staple basic essential.