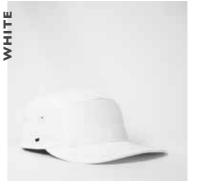

# Reaching for higher peaks.

- U23602 -

THE HIGHER PROFILE 6 PANEL SNAPBACK

If you're looking for a looser, taller fit - then this 'higher profile' style is the cap for you. The structured front, semi-curved peak and loose, mesh-back come together casually and comfrotably with added height.

### THE U23602 - CAP CONSTRUCTION

Higher Profile | 6 Panel structure | Double row polysnap | OSFM |