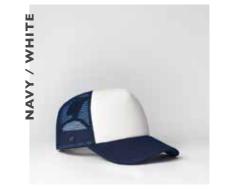

### There's a new trucker in town!

- U21503 -

THE 5 PANEL CUSHION MESH TRUCKER

This meshed-back, curved peak is like no other. Talk about a trucker style cap that takes practicality and comfort to a new level of premium. A classic fit for the everyday, in a colour for every season.

### THE U21503 - CAP CONSTRUCTION

65% Polyester + 30% Cotton + 5% Spandex | Double row polysnap | 5 Panel structure | OSFM | Anti-bacterial & quick dry sweatband |

Good for your style better for our planet.