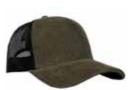

- U22600C -

THE OUTDOOR 6 PANEL ADJUSTABLE CAP

A high-tech style that caters to all your outdoor exploration needs. This adjustable 6 panel considers all potential requirements to keep you comfortable on trails, including water repellent and UV guard fabrics.

### THE U22600C - CAP CONSTRUCTION

100% Cotton Rip-stop | 6 Panel structure | UV resistant treatment | Anti-bacterial & dry fit sweatband | Water repellent | Adjustable fabric strap with matte black clasp | OSFM |