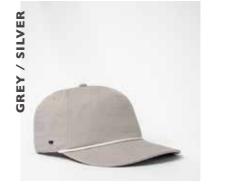

### Keeping with the classics!

- U15610 -

THE OLD SCHOOL 6
PANEL ADJUSTABLE

Boasting a genuine leather strap, fitted with a Uflex matte black buckle, this 6 panel cap offers the comfort and fit of the old school but in a refreshed strapback style. Easy to adjust for a good fit.

### THE U15610 - CAP CONSTRUCTION

98% Cotton + 2% Spandex | 6 Panel structure | Adjustable leather strap with matte black buckle | OSFM

It's out with the old - and in with the suede.

- U15615 -

THE SUEDE POLYTWILL 6 PANEL ADJUSTABLE