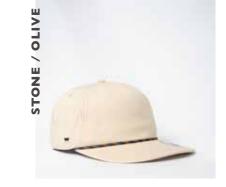

## Served with a side of detail.

- U23508 -

THE 5 PANEL SNAPBACK
WITH ROPE DETAIL

Looking for something fashionably fun and alternative? Here's a little detail you might like! This classic shape snapback comes with a rope embellishment that adds some extra flair. Available in multiple colours!

### THE U23508 - CAP CONSTRUCTION

5 Panel unstructured | Double row polysnap | OSFM |