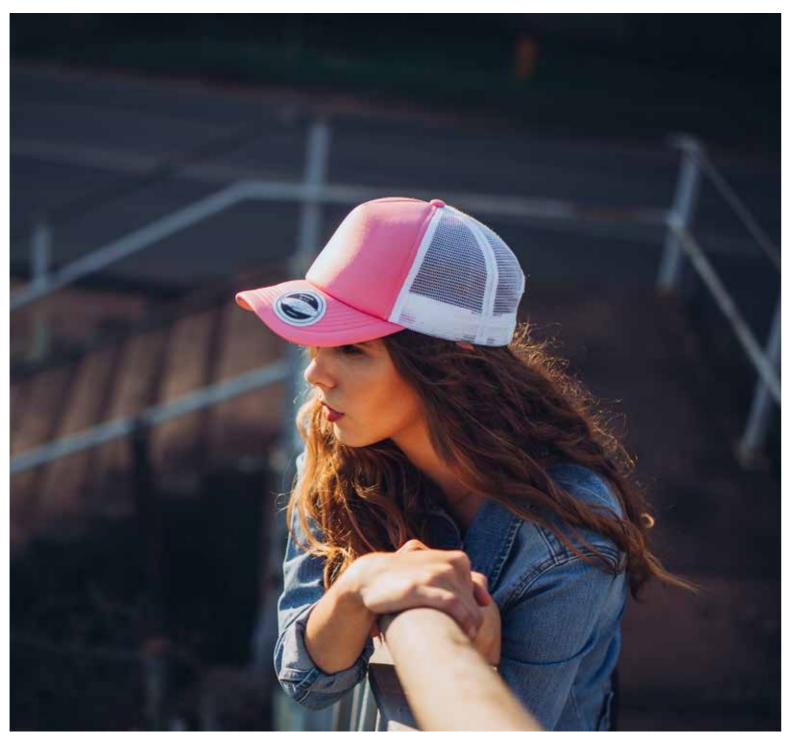

# Reaching for higher peaks.

- U23602 -

THE HIGHER PROFILE 6 PANEL SNAPBACK

If you're looking for a looser, taller fit - then this 'higher profile' style is the cap for you. The structured front, semi-curved peak and loose, mesh-back come together casually and comfrotably with added height.

### THE U23602 - CAP CONSTRUCTION

Higher Profile | 6 Panel structure | Double row polysnap | OSFM |