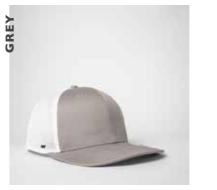

# Team flat - cap for life.

- U15606 -

THE 6 PANEL FLAT PEAK SNAPBACK

A timeless 6 Panel design that fits well and comes with a whole lot of character. Flat caps are an icon of individuality and unique style - a perfect pair for any of your seasonal fits. Slick and well crafted.

80% Acrylic + 20% Wool | 6 Panel structure | Double row polysnap | OSFM |

A fashionable fit for the everyday.

- U15608 -

THE 6 PANEL CURVED PEAK SNAPBACK

Following the latest trend, this curved peak proves to be the fashion of the day. The classic baseball-cap cut can be dressed up or down, and never be out of style. Clean, minimal and good fitting.