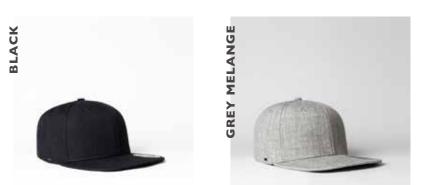

# Reaching for higher peaks.

- U23602 -

THE HIGHER PROFILE 6 PANEL SNAPBACK

If you're looking for a looser, taller fit - then this 'higher profile' style is the cap for you. The structured front, semi-curved peak and loose, mesh-back come together casually and comfrotably with added height.

### THE U23602 - CAP CONSTRUCTION

Higher Profile | 6 Panel structure | Double row polysnap | OSFM |