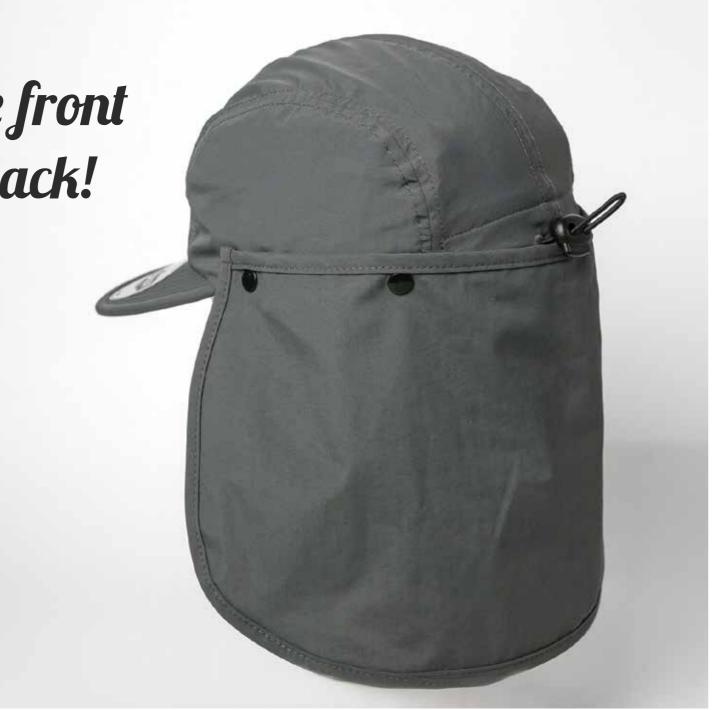

**THE U22902 - BEANIE CONSTRUCTION** 

Cotton blend | OSFM

Business in the front - party at the back!

- U23007SC -

THE UFLEX SURF CAP

A fully equipped and technically superior style with a soft EVA foam peak. Crafted with a removable back/ side flap for added versatility and diversity of use. Packed with all the priorities of a proper, protective cap.

### THE U23007SC - CAP CONSTRUCTION

100% Nylon | 5 Panel Structure with removable back flap | OSFM