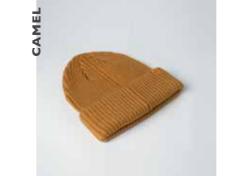

THE U15502 - CAP CONSTRUCTION

100% Polyester | 5 Panel structure | Foam backed peak | Double row polysnap | OSFM |

Warming up the winter trends...

- U20900BC -

THE BLENDED **CUFFED BEANIE** 

Add some texture to your winter wardrobe with our classic, cosy cuffed beanie. This timeless style boasts a snug fit and is made from soft fabrics. Style the cuff as you please, and enjoy the variety of colour!

### THE U20900BC - BEANIE CONSTRUCTION

50% Viscose + 22% Nylon + 28% Polyester | OSFM |

Winter time wardrobe edits.

- U22902 -

THE BLENDED BEANIE

A slim and sleek fitting beanie that folds up neatly and travels light. Don't be mislead by its apparent thinness - this blended knit knows how to make and hold warmth effectively for sure! A staple basic essential.