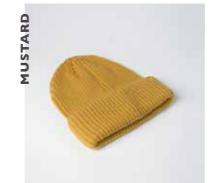

THE U15502 - CAP CONSTRUCTION

100% Polyester | 5 Panel structure | Foam backed peak | Double row polysnap | OSFM |

Warming up the winter trends...

- U20900BC -

THE BLENDED **CUFFED BEANIE** 

Add some texture to your winter wardrobe with our classic, cosy cuffed beanie. This timeless style boasts a snug fit and is made from soft fabrics. Style the cuff as you please, and enjoy the variety of colour!

### THE U20900BC - BEANIE CONSTRUCTION

50% Viscose + 22% Nylon + 28% Polyester | OSFM |

Winter time wardrobe edits.

- U22902 -

THE BLENDED BEANIE

A slim and sleek fitting beanie that folds up neatly and travels light. Don't be mislead by its apparent thinness - this blended knit knows how to make and hold warmth effectively for sure! A staple basic essential.