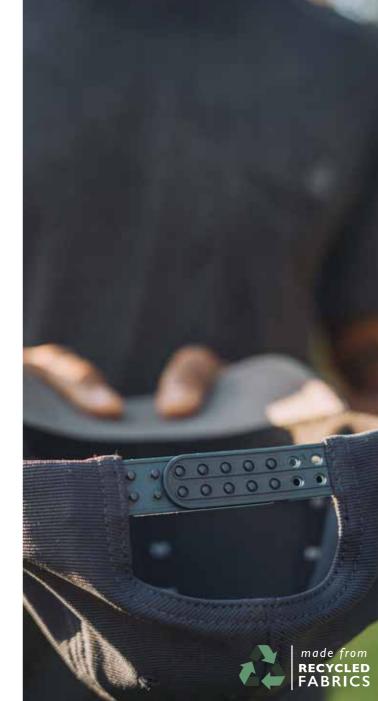

- U20608RC -

THE RECYCLED COTTON
6 PANEL SNAPBACK

Made predominantly from recycled cotton canvas, this 6 panel is an innovative and sustainable, fashion forward design for the everyday. Crafted in a broad, bold colour range for your every mood.

### THE U20608RC - CAP CONSTRUCTION

60% Recycled cotton canvas | Double row polysnap | 6 Panel structure | OSFM | Anti-bacterial & quick dry sweatband |

Cotton caps that keep life casual.

- U20609 -

COTTON CHAMBRAY
BASEBALL CAP