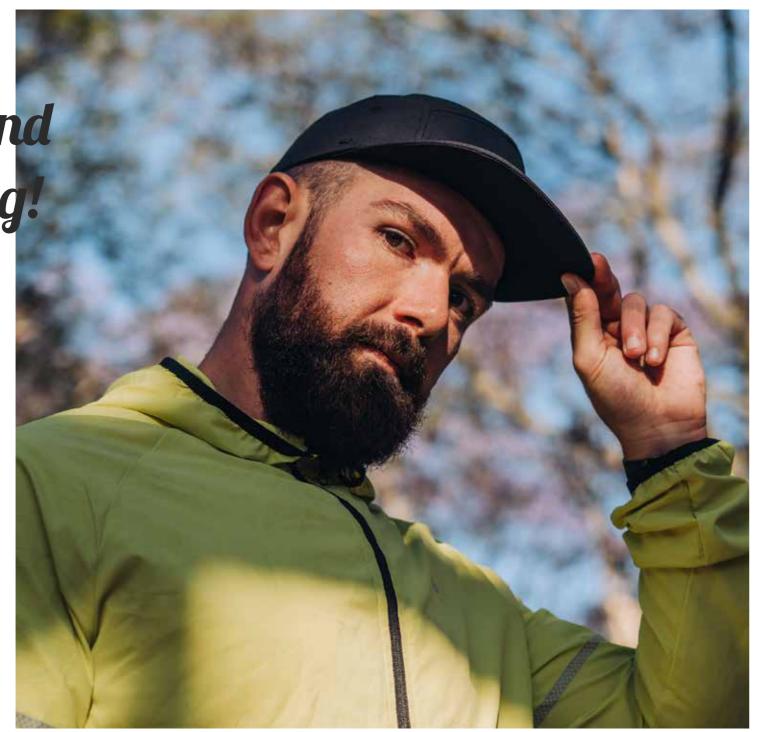

# Reaching for higher peaks.

- U23602 -

THE HIGHER PROFILE 6 PANEL SNAPBACK

If you're looking for a looser, taller fit - then this 'higher profile' style is the cap for you. The structured front, semi-curved peak and loose, mesh-back come together casually and comfrotably with added height.

### THE U23602 - CAP CONSTRUCTION

Higher Profile | 6 Panel structure | Double row polysnap | OSFM |