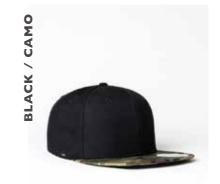

### THE U15501 - CAP CONSTRUCTION

OSFM | 5 Panel structure | Double row polysnap | 80% Acrylic + 20% Wool + 100% Polyester back (Charcoal & Grey) | 100% cotton + 100% Polyester back (Black & Camo) |