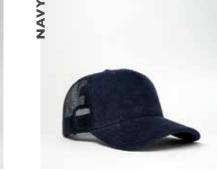

# Corduroy is cool again!

- U21512 -

COTTON CORDUROY
5 PANEL TRUCKER

This modern trucker seamlessly combines a chunky ribbed corduroy peak with a meshed back. It's a unique, fun fashion piece - available in a bold colour range. An every season, easy going fit for sure.

### THE U21512 - CAP CONSTRUCTION

100% Cotton corduroy | 5 Panel structure | Anti-bacterial & quick dry sweatband | OSFM | Double row polysnap |