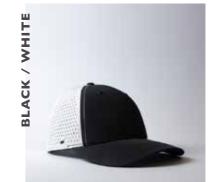

# Reaching for higher peaks.

- U23602 -

THE HIGHER PROFILE 6 PANEL SNAPBACK

If you're looking for a looser, taller fit - then this 'higher profile' style is the cap for you. The structured front, semi-curved peak and loose, mesh-back come together casually and comfrotably with added height.

### THE U23602 - CAP CONSTRUCTION

Higher Profile | 6 Panel structure | Double row polysnap | OSFM |