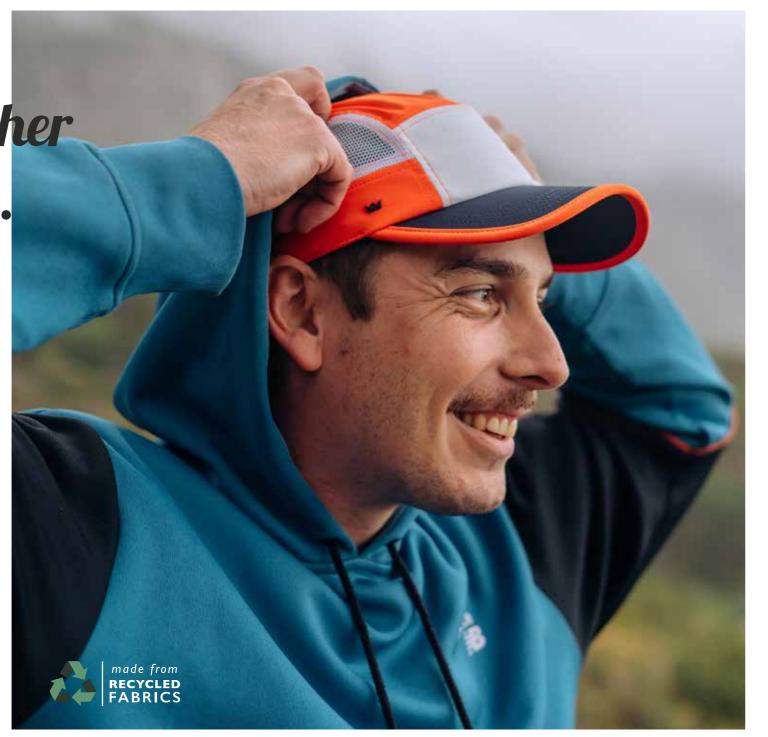

# The full package!

- U23008UH -

THE UFLEX UTILITY HAT

Perhaps you've been looking for the full package when it comes to headwear... Well - we have your answer. All the properties you prioritise in one full technical sun hat - the Utility Hat is here!

### THE U23008UH - HAT CONSTRUCTION

100% Nylon | Removable back flap | Velcro fit adjuster | OSFM |

Ready, set, and we're running!

- U23505 -

THE 5 PANEL NYLON RIPSTOP FLAT PEAK

Made for that outdoor trail run, hillside hike and long bike rides. But that won't stop it hitting the gym, or taking a walk. This is an endurance style that will push the limits along with you.