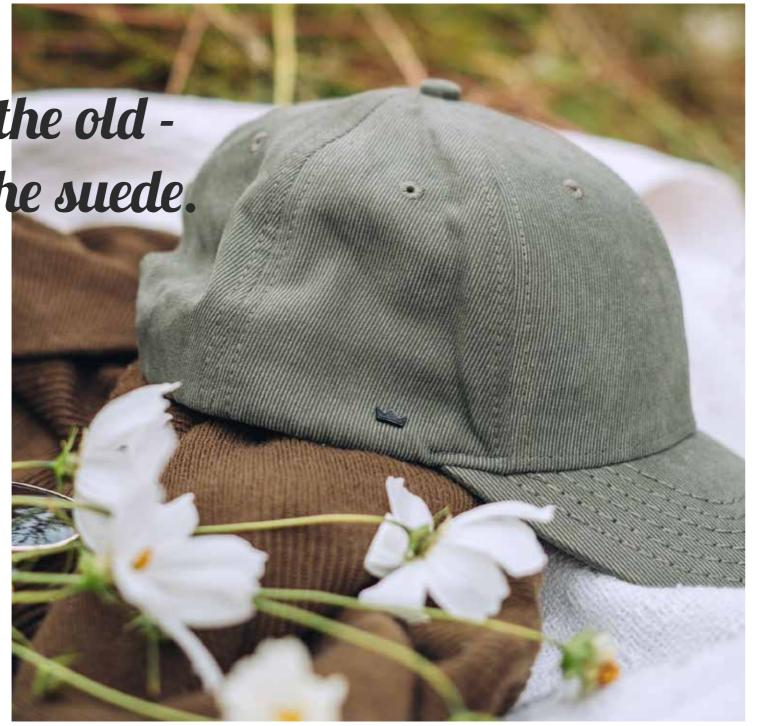

### THE U15610 - CAP CONSTRUCTION

98% Cotton + 2% Spandex | 6 Panel structure | Adjustable leather strap with matte black buckle | OSFM

It's out with the old - and in with the suede.

- U15615 -

THE SUEDE POLYTWILL 6 PANEL ADJUSTABLE

We're all about a cap that is out of the ordinary, and has something special about it. And this suede adjustable is just that! The olive colouring and texture make for an absolute treat of a style all round.

### THE U15615 - CAP CONSTRUCTION

100% Polyester | 6 Panel structure | Double row polysnap | Anti-bacterial & quick dry sweatband | OSFM |