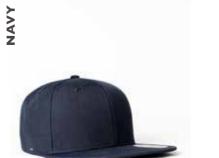

# Reaching for higher peaks.

- U23602 -

THE HIGHER PROFILE 6 PANEL SNAPBACK

If you're looking for a looser, taller fit - then this 'higher profile' style is the cap for you. The structured front, semi-curved peak and loose, mesh-back come together casually and comfrotably with added height.

### THE U23602 - CAP CONSTRUCTION

Higher Profile | 6 Panel structure | Double row polysnap | OSFM |