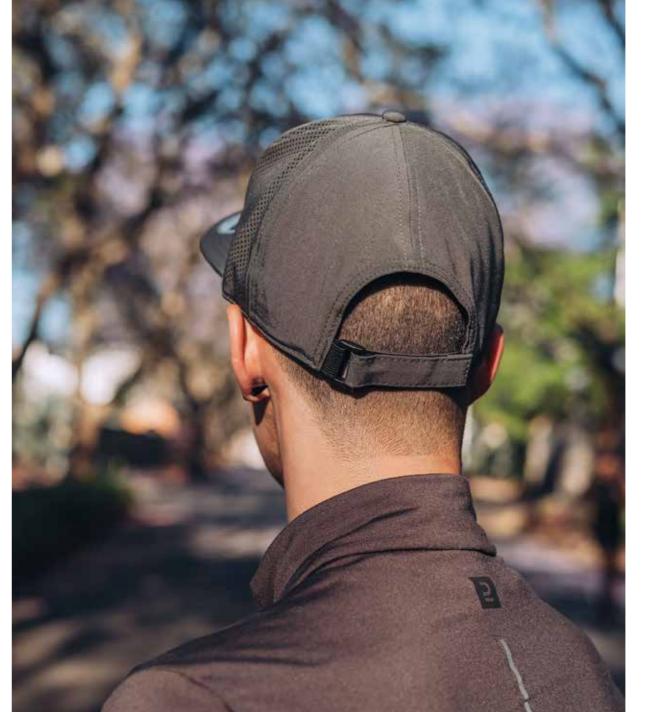

# Reaching for higher peaks.

- U23602 -

THE HIGHER PROFILE 6 PANEL SNAPBACK

If you're looking for a looser, taller fit - then this 'higher profile' style is the cap for you. The structured front, semi-curved peak and loose, mesh-back come together casually and comfrotably with added height.

### THE U23602 - CAP CONSTRUCTION

Higher Profile | 6 Panel structure | Double row polysnap | OSFM |