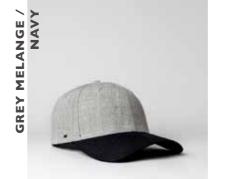

# Reaching for higher peaks.

- U23602 -

THE HIGHER PROFILE 6 PANEL SNAPBACK

If you're looking for a looser, taller fit - then this 'higher profile' style is the cap for you. The structured front, semi-curved peak and loose, mesh-back come together casually and comfrotably with added height.

### THE U23602 - CAP CONSTRUCTION

Higher Profile | 6 Panel structure | Double row polysnap | OSFM |