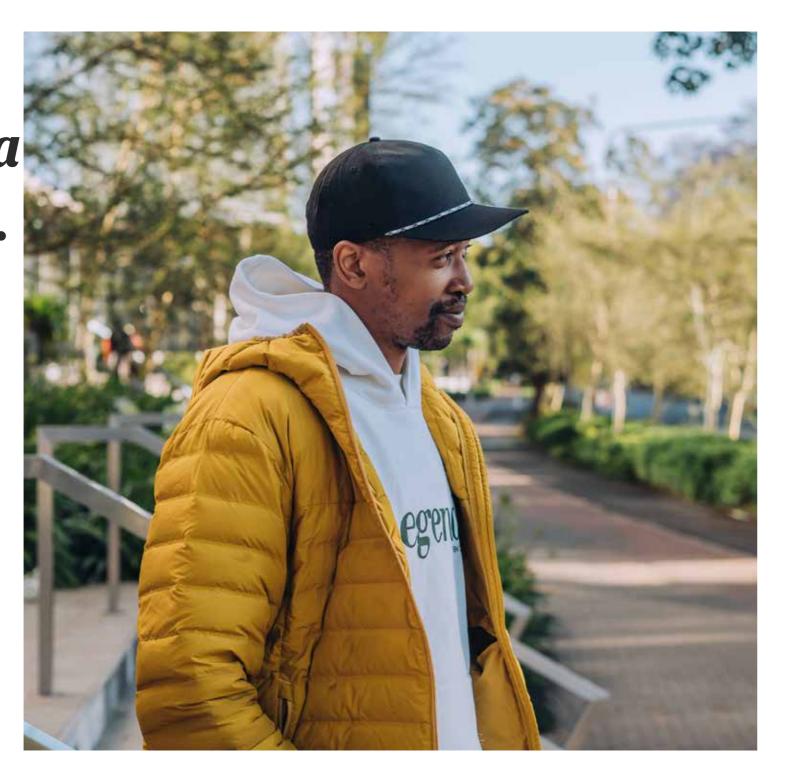

# Reaching for higher peaks.

- U23602 -

THE HIGHER PROFILE 6 PANEL SNAPBACK

If you're looking for a looser, taller fit - then this 'higher profile' style is the cap for you. The structured front, semi-curved peak and loose, mesh-back come together casually and comfrotably with added height.

### THE U23602 - CAP CONSTRUCTION

Higher Profile | 6 Panel structure | Double row polysnap | OSFM |