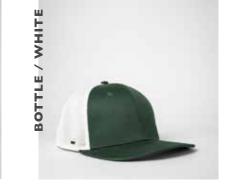

# Putting our planet first.

- U20502R -

RECYCLED TRUCKER **5 PANEL SNAPBACK** 

A sustainable update of the much loved 5 panel trucker. Made entirely from recycled materials, with an easy breathing mesh back and classic curved peak. Even the double row polysnap is recycled plastic!

### THE U20502R - CAP CONSTRUCTION