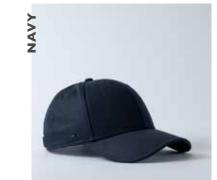

# Team flat - cap for life.

- U15606 -

THE 6 PANEL FLAT PEAK SNAPBACK

A timeless 6 Panel design that fits well and comes with a whole lot of character. Flat caps are an icon of individuality and unique style - a perfect pair for any of your seasonal fits. Slick and well crafted.

80% Acrylic + 20% Wool | 6 Panel structure | Double row polysnap | OSFM |

A fashionable fit for the everyday.

- U15608 -

THE 6 PANEL CURVED PEAK SNAPBACK

Following the latest trend, this curved peak proves to be the fashion of the day. The classic baseball-cap cut can be dressed up or down, and never be out of style. Clean, minimal and good fitting.