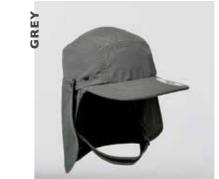

# The full package!

- U23008UH -

THE UFLEX UTILITY HAT

Perhaps you've been looking for the full package when it comes to headwear... Well - we have your answer. All the properties you prioritise in one full technical sun hat - the Utility Hat is here!

### THE U23008UH - HAT CONSTRUCTION

100% Nylon | Removable back flap | Velcro fit adjuster | OSFM |

Ready, set, and we're running!

- U23505 -

THE 5 PANEL NYLON RIPSTOP FLAT PEAK

Made for that outdoor trail run, hillside hike and long bike rides. But that won't stop it hitting the gym, or taking a walk. This is an endurance style that will push the limits along with you.