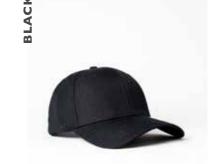

THE U15614 - CAP CONSTRUCTION

Waxed 100% cotton canvas | 6 Panel structure | Double row polysnap | Cotton sweatband | OSFM |

# Team flat - cap for life.

- U15606 -

THE 6 PANEL FLAT PEAK SNAPBACK

A timeless 6 Panel design that fits well and comes with a whole lot of character. Flat caps are an icon of individuality and unique style - a perfect pair for any of your seasonal fits. Slick and well crafted.





















80% Acrylic + 20% Wool | 6 Panel structure | Double row polysnap | OSFM |

A fashionable fit for the everyday.

- U15608 -

THE 6 PANEL CURVED PEAK SNAPBACK

Following the latest trend, this curved peak proves to be the fashion of the day. The classic baseball-cap cut can be dressed up or down, and never be out of style. Clean, minimal and good fitting.

























THE U15608 - CAP CONSTRUCTION

80% Acrylic + 20% Wool | 6 Panel structure | Double row polysnap | OSFM |

Not just your dad's favourite cap style...

- U15511 -

THE VINTAGE 5 PANEL STRAP-BACK

This cotton curved peak may be the comfiest dad cap on the market - but it's more than just a soft feeling, good fitting style. Special features include a Uflex brass buckle and a soft, self fabric adjuster.



















### THE U15511 - CAP CONSTRUCTION

100% Cotton twill | Unstructured 5 Panel | Enzyme wash | Adjustable fabric strap with brass clasp |

### An everyda kinda' fit.

- U15518 -

THE 5 PANEL CURVED PEAK SNAPBACK

Introducing the ever comfortable, always suitable 5 panel curved peak. Fit for day-to-day living, this versatile cotton cap boasts a stylish look and easily