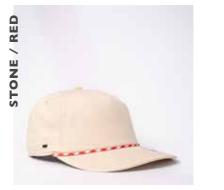

## Served with a side of detail.

- U23508 -

THE 5 PANEL SNAPBACK
WITH ROPE DETAIL

Looking for something fashionably fun and alternative? Here's a little detail you might like! This classic shape snapback comes with a rope embellishment that adds some extra flair. Available in multiple colours!

### THE U23508 - CAP CONSTRUCTION

5 Panel unstructured | Double row polysnap | OSFM |