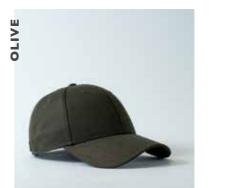

We're all about a cap that is out of the ordinary, and has something special about it. And this suede adjustable is just that! The olive colouring and texture make for an absolute treat of a style all round.

### THE U15615 - CAP CONSTRUCTION

100% Polyester | 6 Panel structure | Double row polysnap | Anti-bacterial & quick dry sweatband | OSFM |