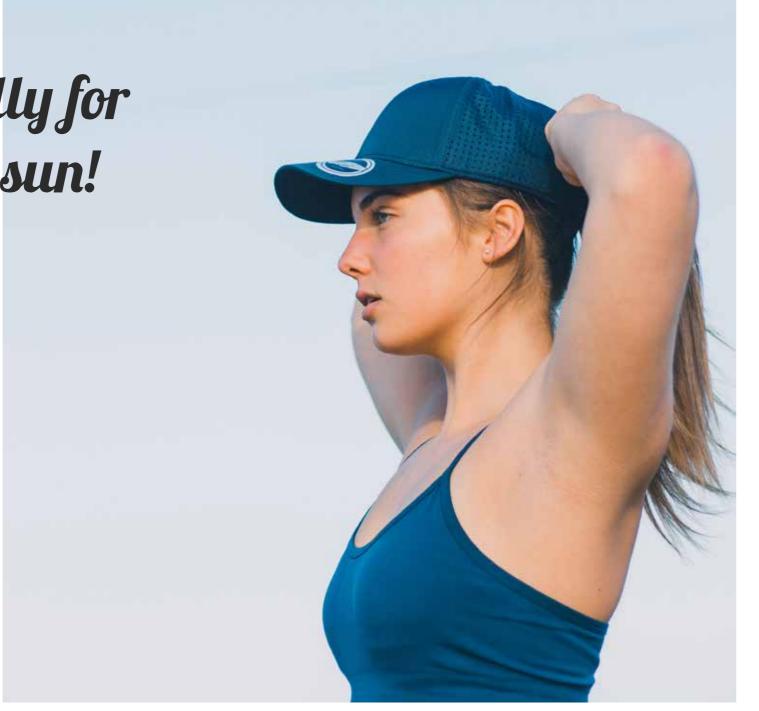

# Made especially for that summer sun!

- U20615 -

LASER-CUT TECHNICAL 6 PANEL BASEBALL CAP

A lightweight, well ventilated polyester cap, with a flexible nature and quick-dry capabilities. Boasting an easy going fit owing to the Velcro sports closure, which makes adjustments on the run quick and simple.

# THE U20615 - CAP CONSTRUCTION

100% Polyester Rip-stop | 6 Panel structure | Anti-bacterial & quick dry sweatband | Adjustable Velcro strap with sports closure | OSFM |

Cutting edge design in one seamless fit.