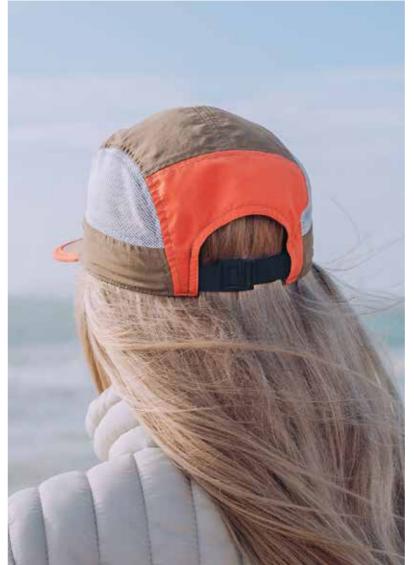

**THE U22902 - BEANIE CONSTRUCTION** 

Cotton blend | OSFM

Business in the front - party at the back!

- U23007SC -

THE UFLEX SURF CAP

A fully equipped and technically superior style with a soft EVA foam peak. Crafted with a removable back/ side flap for added versatility and diversity of use. Packed with all the priorities of a proper, protective cap.

### THE U23007SC - CAP CONSTRUCTION

100% Nylon | 5 Panel Structure with removable back flap | OSFM