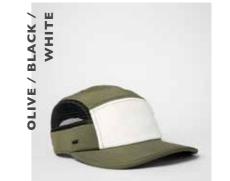

# Reaching for higher peaks.

- U23602 -

THE HIGHER PROFILE 6 PANEL SNAPBACK

If you're looking for a looser, taller fit - then this 'higher profile' style is the cap for you. The structured front, semi-curved peak and loose, mesh-back come together casually and comfrotably with added height.

### THE U23602 - CAP CONSTRUCTION

Higher Profile | 6 Panel structure | Double row polysnap | OSFM |