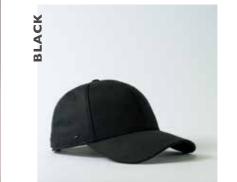

# Team flat - cap for life.

- U15606 -

THE 6 PANEL FLAT PEAK SNAPBACK

A timeless 6 Panel design that fits well and comes with a whole lot of character. Flat caps are an icon of individuality and unique style - a perfect pair for any of your seasonal fits. Slick and well crafted.

80% Acrylic + 20% Wool | 6 Panel structure | Double row polysnap | OSFM |

A fashionable fit for the everyday.

- U15608 -

THE 6 PANEL CURVED PEAK SNAPBACK

Following the latest trend, this curved peak proves to be the fashion of the day. The classic baseball-cap cut can be dressed up or down, and never be out of style. Clean, minimal and good fitting.