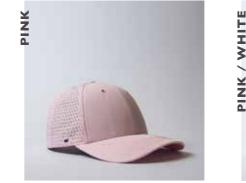

### The lazy boy re-awakens.

- U22505 -

THE 5 PANEL WASHED COTTON LAZYBOY

Yes, these washed cotton caps are as soft and comfortable as they look! This easy going style will work for any season, and with a range of wardrobe staples.

### THE U22505 - CAP CONSTRUCTION

100% Washed cotton | 5 Panel structure | Adjustable tape strap with clip | OSFM |

Comfort without sacrificing style.

- U22610 -

THE COTTON CANVAS
UNSTRUCTURED 6 PANEL

Laid back, long-lasting and all round a good fit. This adjustable cap brings modern features together in a retro type style, which is easy to pair with an everyday outfit to keep things casual.