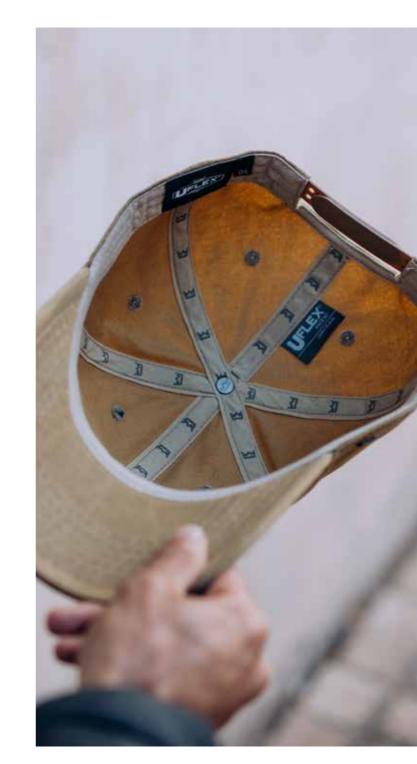

- U20608RC -

THE RECYCLED COTTON
6 PANEL SNAPBACK

Made predominantly from recycled cotton canvas, this 6 panel is an innovative and sustainable, fashion forward design for the everyday. Crafted in a broad, bold colour range for your every mood.

### THE U20608RC - CAP CONSTRUCTION

60% Recycled cotton canvas | Double row polysnap | 6 Panel structure | OSFM | Anti-bacterial & quick dry sweatband |

Cotton caps that keep life casual.

- U20609 -

COTTON CHAMBRAY
BASEBALL CAP