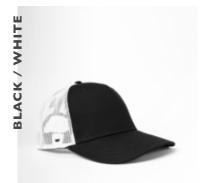

# Reaching for higher peaks.

- U23602 -

THE HIGHER PROFILE 6 PANEL SNAPBACK

If you're looking for a looser, taller fit - then this 'higher profile' style is the cap for you. The structured front, semi-curved peak and loose, mesh-back come together casually and comfrotably with added height.

### THE U23602 - CAP CONSTRUCTION

Higher Profile | 6 Panel structure | Double row polysnap | OSFM |