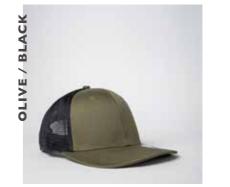

We're all about a cap that is out of the ordinary, and has something special about it. And this suede adjustable is just that! The olive colouring and texture make for an absolute treat of a style all round.

### THE U15615 - CAP CONSTRUCTION

100% Polyester | 6 Panel structure | Double row polysnap | Anti-bacterial & quick dry sweatband | OSFM |