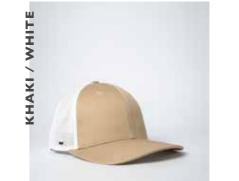

# Corduroy is cool again!

- U21512 -

COTTON CORDUROY
5 PANEL TRUCKER

This modern trucker seamlessly combines a chunky ribbed corduroy peak with a meshed back. It's a unique, fun fashion piece - available in a bold colour range. An every season, easy going fit for sure.

### THE U21512 - CAP CONSTRUCTION

100% Cotton corduroy | 5 Panel structure | Anti-bacterial & quick dry sweatband | OSFM | Double row polysnap |