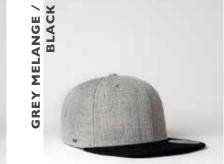

# Team flat - cap for life.

- U15606 -

THE 6 PANEL FLAT PEAK SNAPBACK

A timeless 6 Panel design that fits well and comes with a whole lot of character. Flat caps are an icon of individuality and unique style - a perfect pair for any of your seasonal fits. Slick and well crafted.

80% Acrylic + 20% Wool | 6 Panel structure | Double row polysnap | OSFM |

A fashionable fit for the everyday.

- U15608 -

THE 6 PANEL CURVED PEAK SNAPBACK

Following the latest trend, this curved peak proves to be the fashion of the day. The classic baseball-cap cut can be dressed up or down, and never be out of style. Clean, minimal and good fitting.