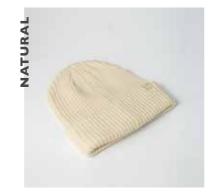

THE U15502 - CAP CONSTRUCTION

100% Polyester | 5 Panel structure | Foam backed peak | Double row polysnap | OSFM |

Warming up the winter trends...

- U20900BC -

THE BLENDED **CUFFED BEANIE** 

Add some texture to your winter wardrobe with our classic, cosy cuffed beanie. This timeless style boasts a snug fit and is made from soft fabrics. Style the cuff as you please, and enjoy the variety of colour!

### THE U20900BC - BEANIE CONSTRUCTION

50% Viscose + 22% Nylon + 28% Polyester | OSFM |

Winter time wardrobe edits.

- U22902 -

THE BLENDED BEANIE

A slim and sleek fitting beanie that folds up neatly and travels light. Don't be mislead by its apparent thinness - this blended knit knows how to make and hold warmth effectively for sure! A staple basic essential.