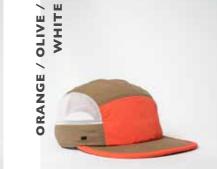

### THE U22505 - CAP CONSTRUCTION

100% Washed cotton | 5 Panel structure | Adjustable tape strap with clip | OSFM |

Comfort without sacrificing style.

- U22610 -

THE COTTON CANVAS
UNSTRUCTURED 6 PANEL

Laid back, long-lasting and all round a good fit. This adjustable cap brings modern features together in a retro type style, which is easy to pair with an everyday outfit to keep things casual.

### THE U22610 - CAP CONSTRUCTION

100% Heavy washed canvas | Adjustable fabric strap with metallic clasp | Unstructured 6 panel | Standard sweatband | OSFM |