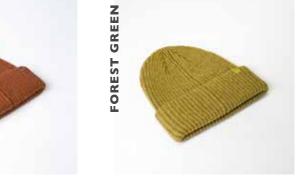

THE U15502 - CAP CONSTRUCTION

100% Polyester | 5 Panel structure | Foam backed peak | Double row polysnap | OSFM |

Warming up the winter trends...

- U20900BC -

THE BLENDED **CUFFED BEANIE** 

Add some texture to your winter wardrobe with our classic, cosy cuffed beanie. This timeless style boasts a snug fit and is made from soft fabrics. Style the cuff as you please, and enjoy the variety of colour!

### THE U20900BC - BEANIE CONSTRUCTION

50% Viscose + 22% Nylon + 28% Polyester | OSFM |

Winter time wardrobe edits.

- U22902 -

THE BLENDED BEANIE

A slim and sleek fitting beanie that folds up neatly and travels light. Don't be mislead by its apparent thinness - this blended knit knows how to make and hold warmth effectively for sure! A staple basic essential.