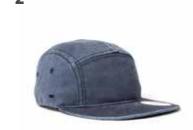

### The lazy boy re-awakens.

- U22505 -

THE 5 PANEL WASHED COTTON LAZYBOY

Yes, these washed cotton caps are as soft and comfortable as they look! This easy going style will work for any season, and with a range of wardrobe staples.

### THE U22505 - CAP CONSTRUCTION

100% Washed cotton | 5 Panel structure | Adjustable tape strap with clip | OSFM |

Comfort without sacrificing style.

- U22610 -

THE COTTON CANVAS
UNSTRUCTURED 6 PANEL

Laid back, long-lasting and all round a good fit. This adjustable cap brings modern features together in a retro type style, which is easy to pair with an everyday outfit to keep things casual.