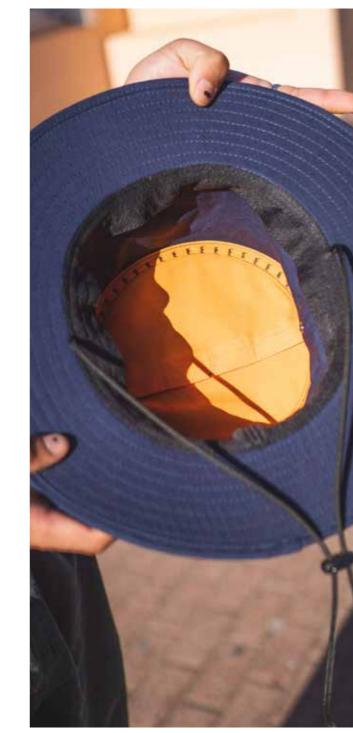

# The full package!

- U23008UH -

THE UFLEX UTILITY HAT

Perhaps you've been looking for the full package when it comes to headwear... Well - we have your answer. All the properties you prioritise in one full technical sun hat - the Utility Hat is here!

### THE U23008UH - HAT CONSTRUCTION

100% Nylon | Removable back flap | Velcro fit adjuster | OSFM |

Ready, set, and we're running!

- U23505 -

THE 5 PANEL NYLON RIPSTOP FLAT PEAK

Made for that outdoor trail run, hillside hike and long bike rides. But that won't stop it hitting the gym, or taking a walk. This is an endurance style that will push the limits along with you.