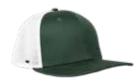

### Keeping with the classics!

- U15610 -

THE OLD SCHOOL 6
PANEL ADJUSTABLE

Boasting a genuine leather strap, fitted with a Uflex matte black buckle, this 6 panel cap offers the comfort and fit of the old school but in a refreshed strapback style. Easy to adjust for a good fit.

### THE U15610 - CAP CONSTRUCTION

98% Cotton + 2% Spandex | 6 Panel structure | Adjustable leather strap with matte black buckle | OSFM

It's out with the old - and in with the suede.

- U15615 -

THE SUEDE POLYTWILL 6 PANEL ADJUSTABLE