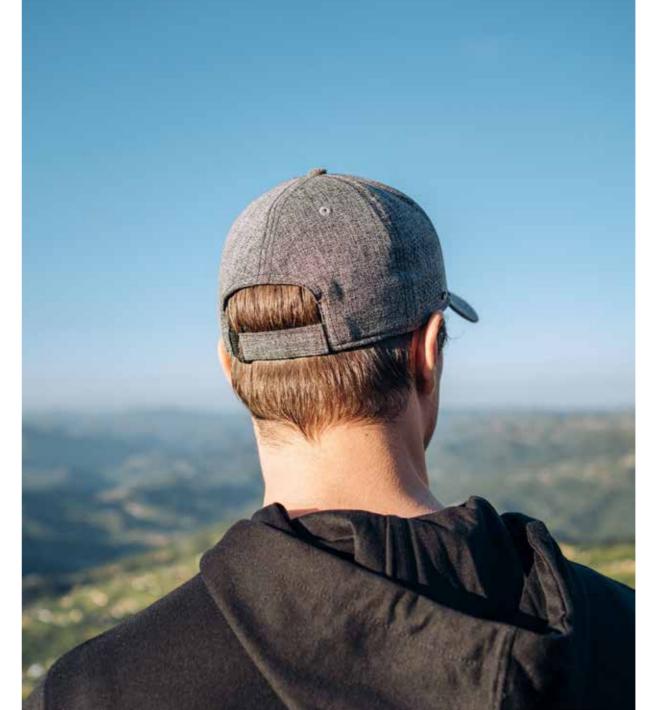

# Reaching for higher peaks.

- U23602 -

THE HIGHER PROFILE 6 PANEL SNAPBACK

If you're looking for a looser, taller fit - then this 'higher profile' style is the cap for you. The structured front, semi-curved peak and loose, mesh-back come together casually and comfrotably with added height.

### THE U23602 - CAP CONSTRUCTION

Higher Profile | 6 Panel structure | Double row polysnap | OSFM |