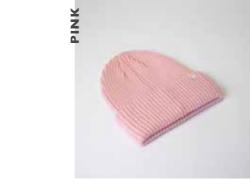

THE U15502 - CAP CONSTRUCTION

100% Polyester | 5 Panel structure | Foam backed peak | Double row polysnap | OSFM |

Warming up the winter trends...

- U20900BC -

THE BLENDED **CUFFED BEANIE** 

Add some texture to your winter wardrobe with our classic, cosy cuffed beanie. This timeless style boasts a snug fit and is made from soft fabrics. Style the cuff as you please, and enjoy the variety of colour!

### THE U20900BC - BEANIE CONSTRUCTION

50% Viscose + 22% Nylon + 28% Polyester | OSFM |

Winter time wardrobe edits.

- U22902 -

THE BLENDED BEANIE

A slim and sleek fitting beanie that folds up neatly and travels light. Don't be mislead by its apparent thinness - this blended knit knows how to make and hold warmth effectively for sure! A staple basic essential.