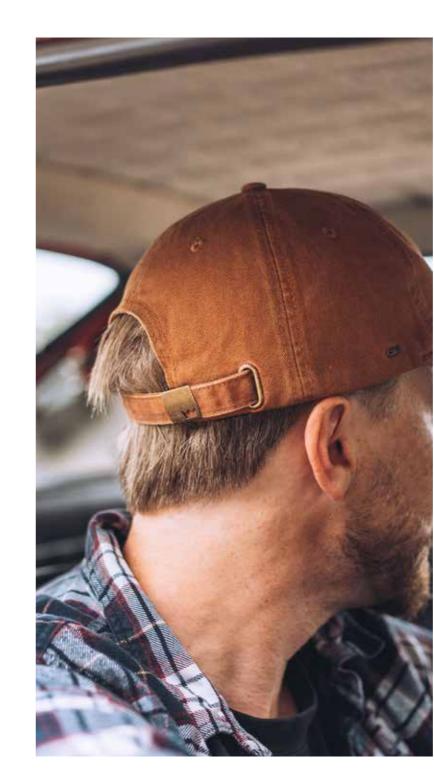

THE U15608 - CAP CONSTRUCTION

80% Acrylic + 20% Wool | 6 Panel structure | Double row polysnap | OSFM |

Not just your dad's favourite cap style...

- U15511 -

THE VINTAGE 5 PANEL STRAP-BACK

This cotton curved peak may be the comfiest dad cap on the market - but it's more than just a soft feeling, good fitting style. Special features include a Uflex brass buckle and a soft, self fabric adjuster.

### THE U15511 - CAP CONSTRUCTION

100% Cotton twill | Unstructured 5 Panel | Enzyme wash | Adjustable fabric strap with brass clasp |