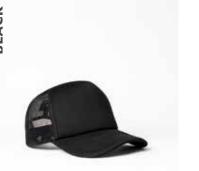

# THE U15611 - CAP CONSTRUCTION

100% Polyester | Laser-cut side panels | Adjustable Velcro strap with sports closure | OSFM |

# The top peak performance.

- U15618 -

THE HIGH TECH 6 PANEL CURVED PEAK

This performance 6 panel will keep you cool whilst performing at your peak! (Thanks to the breathable mesh panels.) Although a practical piece of active-wear, it can be dressed down for a casual fit too.























THE U15618 - CAP CONSTRUCTION

100% Polyester | 6 Panel structure | Double row polysnap | OSFM |

# Snap into summer!

- KU15502 -

THE YOUTH CURVED PEAK TRUCKER

A snapback style that makes sun protection a simple game with all kids. This summer, invest in one of these 'snap-to-size' styles for any young family members, and you won't ever look back!













### THE KU15502 - CAP CONSTRUCTION

100% Polyester | Double row polysnap | 5 Panel structure | OSFM

# A fit for all the seasons!

- KU15603 -

THE YOUTH PRO-STYLE FITTED CAP

A snug fitting, sun protecting piece of headwear we promise your children will love. This closed, curved peak is the best partner for your children's all round wardrobe, boasting decades of durability.











# THE KU15603 - CAP CONSTRUCTION

98% Cotton + 2% Spandex | 6 Panel structure | S-M(54) / L-XL (56)

Make it cool, but make it for kids!

- KU15608 -

THE YOUTH SNAPBACK 6 CURVED PEAK

And here we have a cool looking, good fitting, smaller sized snapback for the younger generations. This classic and timeless style fits right into any wardrobe, and will last throughout the seasons.













# THE KU15