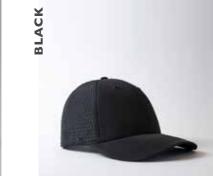

# Reaching for higher peaks.

- U23602 -

THE HIGHER PROFILE 6 PANEL SNAPBACK

If you're looking for a looser, taller fit - then this 'higher profile' style is the cap for you. The structured front, semi-curved peak and loose, mesh-back come together casually and comfrotably with added height.

### THE U23602 - CAP CONSTRUCTION

Higher Profile | 6 Panel structure | Double row polysnap | OSFM |