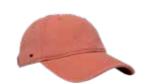

# Reaching for higher peaks.

- U23602 -

THE HIGHER PROFILE 6 PANEL SNAPBACK

If you're looking for a looser, taller fit - then this 'higher profile' style is the cap for you. The structured front, semi-curved peak and loose, mesh-back come together casually and comfrotably with added height.

### THE U23602 - CAP CONSTRUCTION

Higher Profile | 6 Panel structure | Double row polysnap | OSFM |