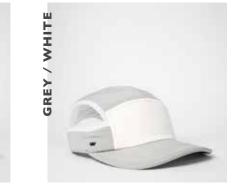

# Putting our planet first.

- U20502R -

RECYCLED TRUCKER **5 PANEL SNAPBACK** 

A sustainable update of the much loved 5 panel trucker. Made entirely from recycled materials, with an easy breathing mesh back and classic curved peak. Even the double row polysnap is recycled plastic!

### THE U20502R - CAP CONSTRUCTION