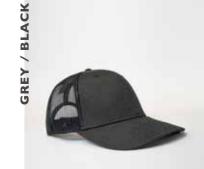

# Reaching for higher peaks.

- U23602 -

THE HIGHER PROFILE 6 PANEL SNAPBACK

If you're looking for a looser, taller fit - then this 'higher profile' style is the cap for you. The structured front, semi-curved peak and loose, mesh-back come together casually and comfrotably with added height.

### THE U23602 - CAP CONSTRUCTION

Higher Profile | 6 Panel structure | Double row polysnap | OSFM |