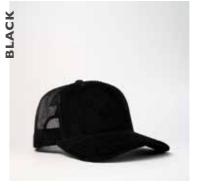

# A one-of-a-kind kinda' cap.

- U15613 -

THE DOUBLE SIDED
POLYTWILL SNAPBACK

This sleek, slick and structured graphite cap boasts benefits of UV guard and quick-dry technology, along with a dry-fit, anti-bacterial sweatband - an easy choice, available in a single graphite colour.

### THE U15613 - CAP CONSTRUCTION

100% Polyester | 6 Panel structure | Double row polysnap | OSFM | Anti-bacterial & quick dry sweatband |

Practicality never looked this good.

- U15614 -

THE WAXED COTTON
CANVAS ADJUSTABLE