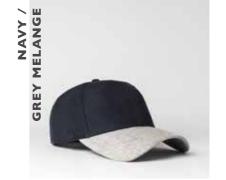

# Reaching for higher peaks.

- U23602 -

THE HIGHER PROFILE 6 PANEL SNAPBACK

If you're looking for a looser, taller fit - then this 'higher profile' style is the cap for you. The structured front, semi-curved peak and loose, mesh-back come together casually and comfrotably with added height.

### THE U23602 - CAP CONSTRUCTION

Higher Profile | 6 Panel structure | Double row polysnap | OSFM |