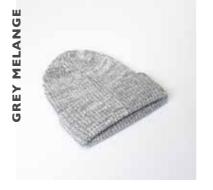

THE U15502 - CAP CONSTRUCTION

100% Polyester | 5 Panel structure | Foam backed peak | Double row polysnap | OSFM |

Warming up the winter trends...

- U20900BC -

THE BLENDED **CUFFED BEANIE** 

Add some texture to your winter wardrobe with our classic, cosy cuffed beanie. This timeless style boasts a snug fit and is made from soft fabrics. Style the cuff as you please, and enjoy the variety of colour!

### THE U20900BC - BEANIE CONSTRUCTION

50% Viscose + 22% Nylon + 28% Polyester | OSFM |

Winter time wardrobe edits.

- U22902 -

THE BLENDED BEANIE

A slim and sleek fitting beanie that folds up neatly and travels light. Don't be mislead by its apparent thinness - this blended knit knows how to make and hold warmth effectively for sure! A staple basic essential.