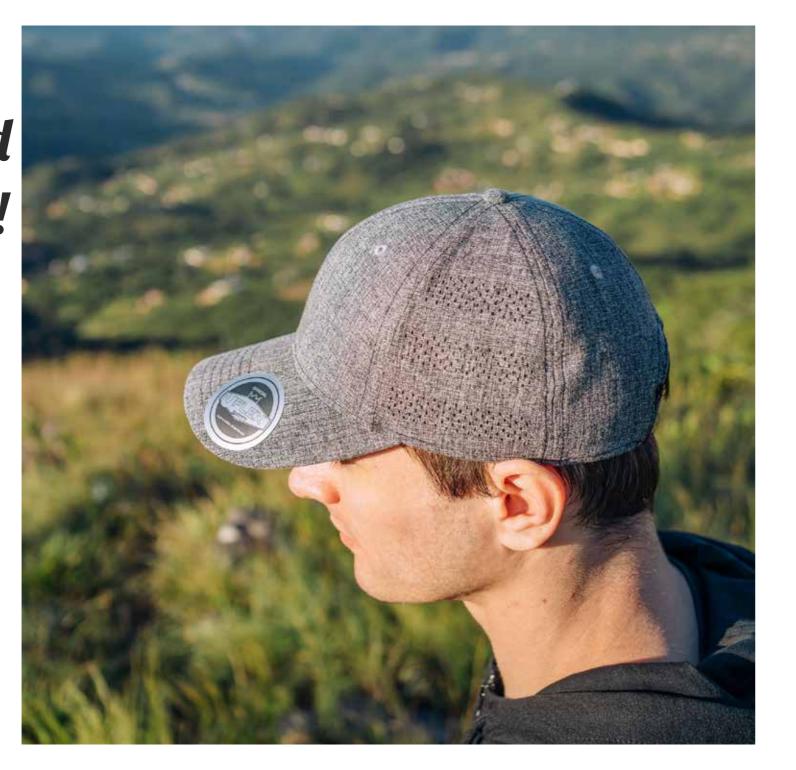

# Reaching for higher peaks.

- U23602 -

THE HIGHER PROFILE 6 PANEL SNAPBACK

If you're looking for a looser, taller fit - then this 'higher profile' style is the cap for you. The structured front, semi-curved peak and loose, mesh-back come together casually and comfrotably with added height.

### THE U23602 - CAP CONSTRUCTION

Higher Profile | 6 Panel structure | Double row polysnap | OSFM |