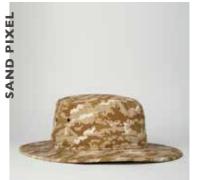

# The full package!

- U23008UH -

THE UFLEX UTILITY HAT

Perhaps you've been looking for the full package when it comes to headwear... Well - we have your answer. All the properties you prioritise in one full technical sun hat - the Utility Hat is here!

### THE U23008UH - HAT CONSTRUCTION

100% Nylon | Removable back flap | Velcro fit adjuster | OSFM |

Ready, set, and we're running!

- U23505 -

THE 5 PANEL NYLON RIPSTOP FLAT PEAK

Made for that outdoor trail run, hillside hike and long bike rides. But that won't stop it hitting the gym, or taking a walk. This is an endurance style that will push the limits along with you.