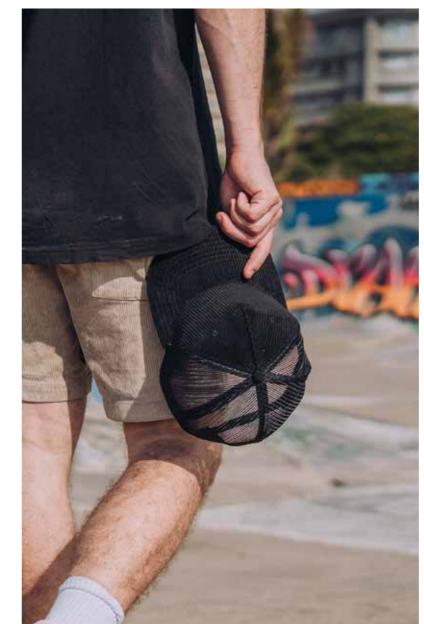

# Corduroy is cool again!

- U21512 -

COTTON CORDUROY
5 PANEL TRUCKER

This modern trucker seamlessly combines a chunky ribbed corduroy peak with a meshed back. It's a unique, fun fashion piece - available in a bold colour range. An every season, easy going fit for sure.

### THE U21512 - CAP CONSTRUCTION

100% Cotton corduroy | 5 Panel structure | Anti-bacterial & quick dry sweatband | OSFM | Double row polysnap |