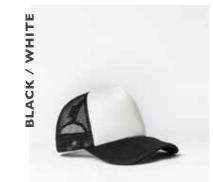

- U20608RC -

THE RECYCLED COTTON
6 PANEL SNAPBACK

Made predominantly from recycled cotton canvas, this 6 panel is an innovative and sustainable, fashion forward design for the everyday. Crafted in a broad, bold colour range for your every mood.

### THE U20608RC - CAP CONSTRUCTION

60% Recycled cotton canvas | Double row polysnap | 6 Panel structure | OSFM | Anti-bacterial & quick dry sweatband |

Cotton caps that keep life casual.

- U20609 -

COTTON CHAMBRAY
BASEBALL CAP