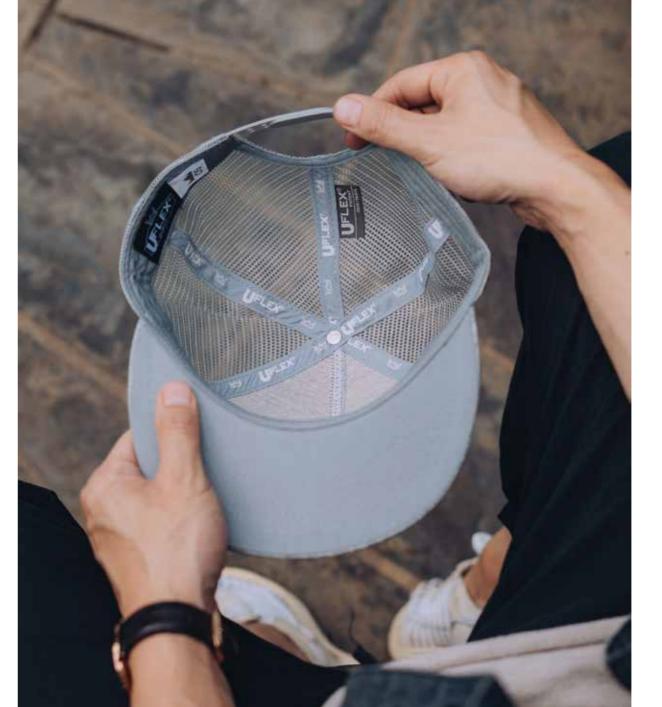

# Reaching for higher peaks.

- U23602 -

THE HIGHER PROFILE 6 PANEL SNAPBACK

If you're looking for a looser, taller fit - then this 'higher profile' style is the cap for you. The structured front, semi-curved peak and loose, mesh-back come together casually and comfrotably with added height.

### THE U23602 - CAP CONSTRUCTION

Higher Profile | 6 Panel structure | Double row polysnap | OSFM |