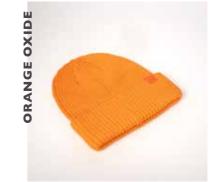

THE U15502 - CAP CONSTRUCTION

100% Polyester | 5 Panel structure | Foam backed peak | Double row polysnap | OSFM |

Warming up the winter trends...

- U20900BC -

THE BLENDED **CUFFED BEANIE** 

Add some texture to your winter wardrobe with our classic, cosy cuffed beanie. This timeless style boasts a snug fit and is made from soft fabrics. Style the cuff as you please, and enjoy the variety of colour!

### THE U20900BC - BEANIE CONSTRUCTION

50% Viscose + 22% Nylon + 28% Polyester | OSFM |

Winter time wardrobe edits.

- U22902 -

THE BLENDED BEANIE

A slim and sleek fitting beanie that folds up neatly and travels light. Don't be mislead by its apparent thinness - this blended knit knows how to make and hold warmth effectively for sure! A staple basic essential.