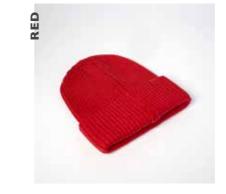

THE U15502 - CAP CONSTRUCTION

100% Polyester | 5 Panel structure | Foam backed peak | Double row polysnap | OSFM |

Warming up the winter trends...

- U20900BC -

THE BLENDED **CUFFED BEANIE** 

Add some texture to your winter wardrobe with our classic, cosy cuffed beanie. This timeless style boasts a snug fit and is made from soft fabrics. Style the cuff as you please, and enjoy the variety of colour!

### THE U20900BC - BEANIE CONSTRUCTION

50% Viscose + 22% Nylon + 28% Polyester | OSFM |

Winter time wardrobe edits.

- U22902 -

THE BLENDED BEANIE

A slim and sleek fitting beanie that folds up neatly and travels light. Don't be mislead by its apparent thinness - this blended knit knows how to make and hold warmth effectively for sure! A staple basic essential.