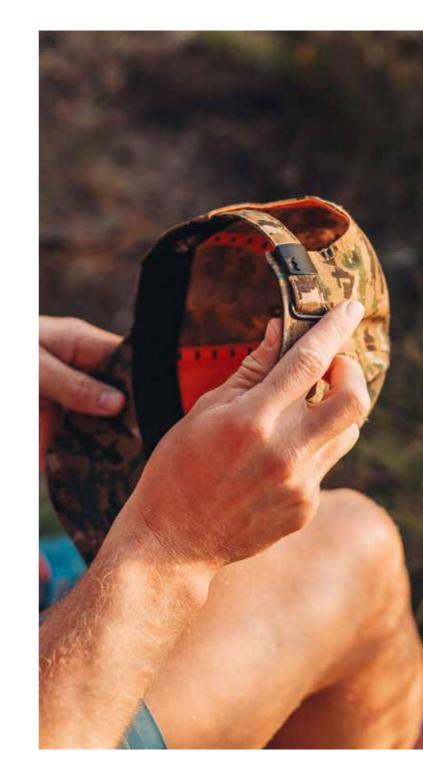

### Catch me outside!

- U22001S -

THE ULTIMATE UFLEX SPORTS CAP

Are you ready for a cap that can keep up with your adrenaline seeking lifestyle? From lifting in the gym, to trail running in the Drakensberg - this is the style that will keep you comfortable, cool and on track.

### THE U22001S - CAP CONSTRUCTION

Soft sports peak | Laser-cut side panels | 6 Panel structure | Adjustable Velcro strap with sports closure | Anti-bacterial & quick dry sweatband | OSFM |

Another reason to explore the outdoors.