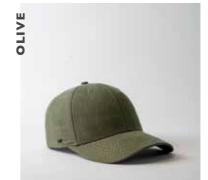

### THE U15610 - CAP CONSTRUCTION

98% Cotton + 2% Spandex | 6 Panel structure | Adjustable leather strap with matte black buckle | OSFM

It's out with the old - and in with the suede.

- U15615 -

THE SUEDE POLYTWILL 6 PANEL ADJUSTABLE

We're all about a cap that is out of the ordinary, and has something special about it. And this suede adjustable is just that! The olive colouring and texture make for an absolute treat of a style all round.

### THE U15615 - CAP CONSTRUCTION

100% Polyester | 6 Panel structure | Double row polysnap | Anti-bacterial & quick dry sweatband | OSFM |