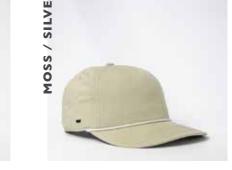

### Keeping with the classics!

- U15610 -

THE OLD SCHOOL 6
PANEL ADJUSTABLE

Boasting a genuine leather strap, fitted with a Uflex matte black buckle, this 6 panel cap offers the comfort and fit of the old school but in a refreshed strapback style. Easy to adjust for a good fit.

### THE U15610 - CAP CONSTRUCTION

98% Cotton + 2% Spandex | 6 Panel structure | Adjustable leather strap with matte black buckle | OSFM

It's out with the old - and in with the suede.

- U15615 -

THE SUEDE POLYTWILL 6 PANEL ADJUSTABLE

We're all about a cap that is out of the ordinary, and has something special about it. And this suede adjustable is just that! The olive colouring and texture make for an absolute treat of a style all round.