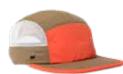

# Reaching for higher peaks.

- U23602 -

THE HIGHER PROFILE 6 PANEL SNAPBACK

If you're looking for a looser, taller fit - then this 'higher profile' style is the cap for you. The structured front, semi-curved peak and loose, mesh-back come together casually and comfrotably with added height.

### THE U23602 - CAP CONSTRUCTION

Higher Profile | 6 Panel structure | Double row polysnap | OSFM |