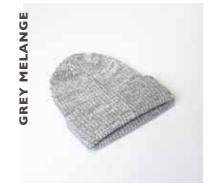

THE U15502 - CAP CONSTRUCTION

100% Polyester | 5 Panel structure | Foam backed peak | Double row polysnap | OSFM |

Warming up the winter trends...

- U20900BC -

THE BLENDED **CUFFED BEANIE** 

Add some texture to your winter wardrobe with our classic, cosy cuffed beanie. This timeless style boasts a snug fit and is made from soft fabrics. Style the cuff as you please, and enjoy the variety of colour!

### THE U20900BC - BEANIE CONSTRUCTION

50% Viscose + 22% Nylon + 28% Polyester | OSFM |

Winter time wardrobe edits.

- U22902 -

THE BLENDED BEANIE

A slim and sleek fitting beanie that folds up neatly and travels light. Don't be mislead by its apparent thinness - this blended knit knows how to make and hold warmth effectively for sure! A staple basic essential.