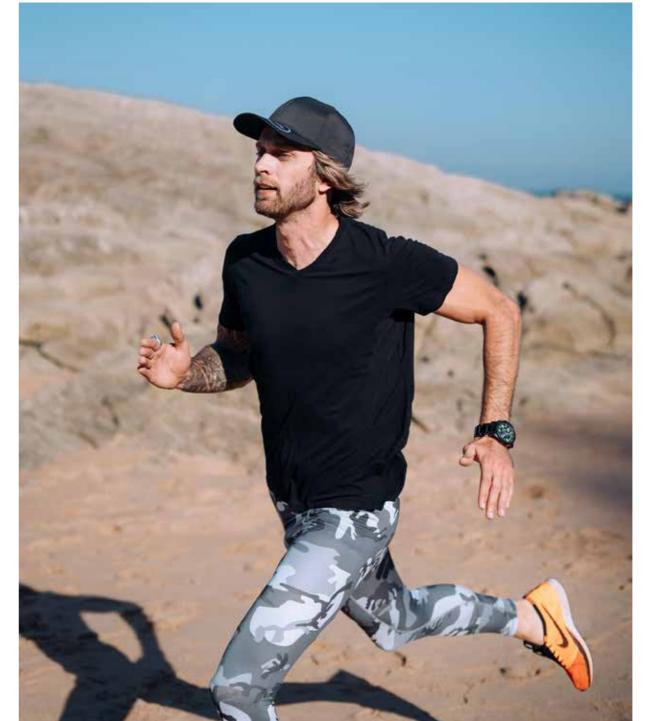

# Made especially for that summer sun!

- U20615 -

LASER-CUT TECHNICAL 6 PANEL BASEBALL CAP

A lightweight, well ventilated polyester cap, with a flexible nature and quick-dry capabilities. Boasting an easy going fit owing to the Velcro sports closure, which makes adjustments on the run quick and simple.

# THE U20615 - CAP CONSTRUCTION

100% Polyester Rip-stop | 6 Panel structure | Anti-bacterial & quick dry sweatband | Adjustable Velcro strap with sports closure | OSFM |

Cutting edge design in one seamless fit.