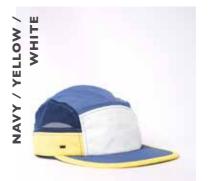

- U22600C -

THE OUTDOOR 6 PANEL ADJUSTABLE CAP

A high-tech style that caters to all your outdoor exploration needs. This adjustable 6 panel considers all potential requirements to keep you comfortable on trails, including water repellent and UV guard fabrics.

### THE U22600C - CAP CONSTRUCTION

100% Cotton Rip-stop | 6 Panel structure | UV resistant treatment | Anti-bacterial & dry fit sweatband | Water repellent | Adjustable fabric strap with matte black clasp | OSFM |