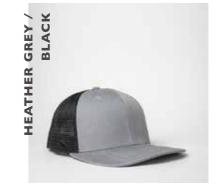

# Reaching for higher peaks.

- U23602 -

THE HIGHER PROFILE 6 PANEL SNAPBACK

If you're looking for a looser, taller fit - then this 'higher profile' style is the cap for you. The structured front, semi-curved peak and loose, mesh-back come together casually and comfrotably with added height.

### THE U23602 - CAP CONSTRUCTION

Higher Profile | 6 Panel structure | Double row polysnap | OSFM |