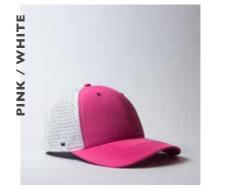

### THE U22505 - CAP CONSTRUCTION

100% Washed cotton | 5 Panel structure | Adjustable tape strap with clip | OSFM |

Comfort without sacrificing style.

- U22610 -

THE COTTON CANVAS
UNSTRUCTURED 6 PANEL

Laid back, long-lasting and all round a good fit. This adjustable cap brings modern features together in a retro type style, which is easy to pair with an everyday outfit to keep things casual.

### THE U22610 - CAP CONSTRUCTION

100% Heavy washed canvas | Adjustable fabric strap with metallic clasp | Unstructured 6 panel | Standard sweatband | OSFM |