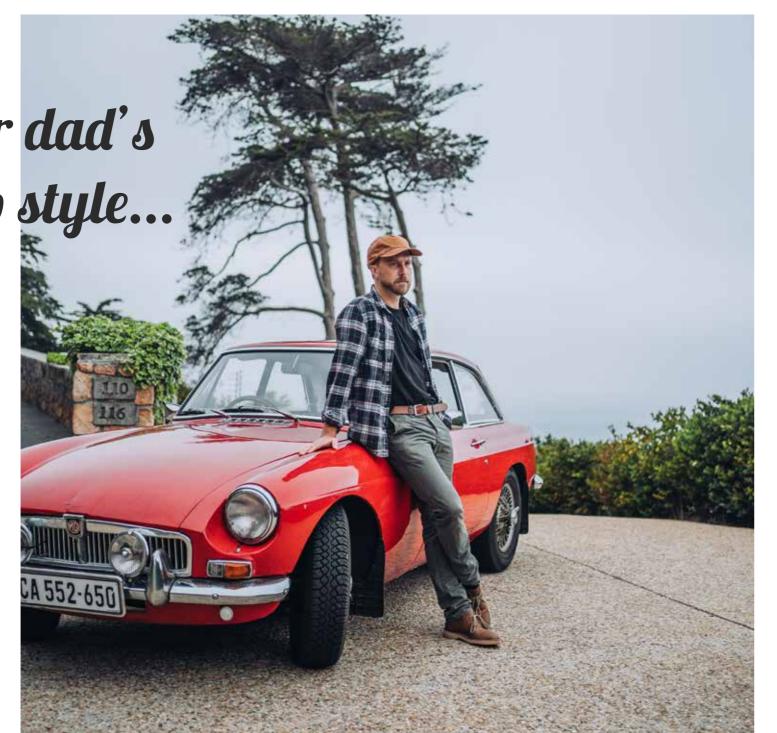

THE U15608 - CAP CONSTRUCTION

80% Acrylic + 20% Wool | 6 Panel structure | Double row polysnap | OSFM |

Not just your dad's favourite cap style...

- U15511 -

THE VINTAGE 5 PANEL STRAP-BACK

This cotton curved peak may be the comfiest dad cap on the market - but it's more than just a soft feeling, good fitting style. Special features include a Uflex brass buckle and a soft, self fabric adjuster.

### THE U15511 - CAP CONSTRUCTION

100% Cotton twill | Unstructured 5 Panel | Enzyme wash | Adjustable fabric strap with brass clasp |