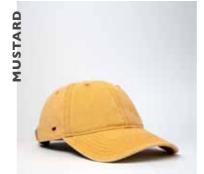

### Keeping with the classics!

- U15610 -

THE OLD SCHOOL 6
PANEL ADJUSTABLE

Boasting a genuine leather strap, fitted with a Uflex matte black buckle, this 6 panel cap offers the comfort and fit of the old school but in a refreshed strapback style. Easy to adjust for a good fit.

### THE U15610 - CAP CONSTRUCTION

98% Cotton + 2% Spandex | 6 Panel structure | Adjustable leather strap with matte black buckle | OSFM

It's out with the old - and in with the suede.

- U15615 -

THE SUEDE POLYTWILL 6 PANEL ADJUSTABLE