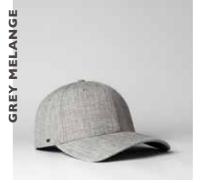

# THE U15614 - CAP CONSTRUCTION

Waxed 100% cotton canvas | 6 Panel structure | Double row polysnap | Cotton sweatband | OSFM |

# Team flat - cap for life.

- U15606 -

THE 6 PANEL FLAT PEAK SNAPBACK

A timeless 6 Panel design that fits well and comes with a whole lot of character. Flat caps are an icon of individuality and unique style - a perfect pair for any of your seasonal fits. Slick and well crafted.





















80% Acrylic + 20% Wool | 6 Panel structure | Double row polysnap | OSFM |

A fashionable fit for the everyday.

- U15608 -

THE 6 PANEL CURVED PEAK SNAPBACK

Following the latest trend, this curved peak proves to be the fashion of the day. The classic baseball-cap cut can be dressed up or down, and never be out of style. Clean, minimal and good fitting.

























THE U15608 - CAP CONSTRUCTION

80% Acrylic + 20% Wool | 6 Panel structure | Double row polysnap | OSFM |

Not just your dad's favourite cap style...

- U15511 -

THE VINTAGE 5 PANEL STRAP-BACK

This cotton curved peak may be the comfiest dad cap on the market - but it's more than just a soft feeling, good fitting style. Special features include a Uflex brass buckle and a soft, self fabric adjuster.



















### THE U15511 - CAP CONSTRUCTION

100% Cotton twill | Unstructured 5 Panel | Enzyme wash | Adjustable fabric strap with brass clasp |

### An everyda kinda' fit.

- U15518 -

THE 5 PANEL CURVED PEAK SNAPBACK

Introducing the ever comfortable, always suitable 5 panel curved peak. Fit for day-to-day living, this versatile cotton cap boasts a stylish look and easil