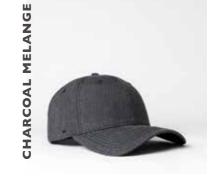

### THE U15501 - CAP CONSTRUCTION

OSFM | 5 Panel structure | Double row polysnap | 80% Acrylic + 20% Wool + 100% Polyester back (Charcoal & Grey) | 100% cotton + 100% Polyester back (Black & Camo) |