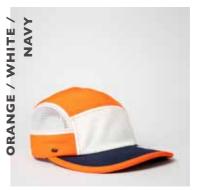

## Served with a side of detail.

- U23508 -

THE 5 PANEL SNAPBACK
WITH ROPE DETAIL

Looking for something fashionably fun and alternative? Here's a little detail you might like! This classic shape snapback comes with a rope embellishment that adds some extra flair. Available in multiple colours!

### THE U23508 - CAP CONSTRUCTION

5 Panel unstructured | Double row polysnap | OSFM |