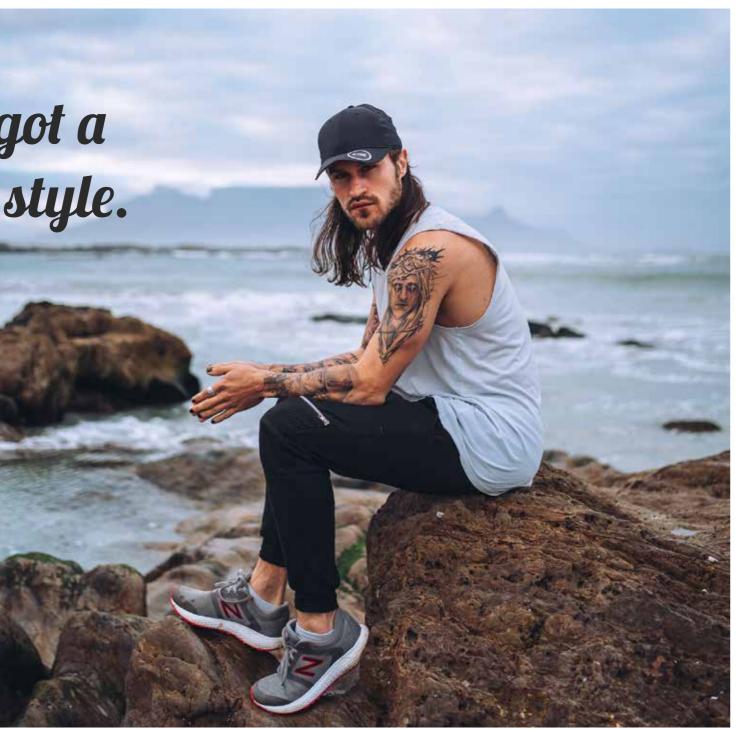

# Reaching for higher peaks.

- U23602 -

THE HIGHER PROFILE 6 PANEL SNAPBACK

If you're looking for a looser, taller fit - then this 'higher profile' style is the cap for you. The structured front, semi-curved peak and loose, mesh-back come together casually and comfrotably with added height.

### THE U23602 - CAP CONSTRUCTION

Higher Profile | 6 Panel structure | Double row polysnap | OSFM |