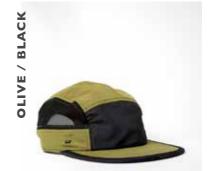

# Reaching for higher peaks.

- U23602 -

THE HIGHER PROFILE 6 PANEL SNAPBACK

If you're looking for a looser, taller fit - then this 'higher profile' style is the cap for you. The structured front, semi-curved peak and loose, mesh-back come together casually and comfrotably with added height.

### THE U23602 - CAP CONSTRUCTION

Higher Profile | 6 Panel structure | Double row polysnap | OSFM |