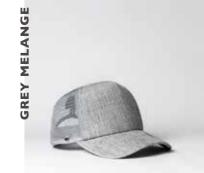

# THE U15611 - CAP CONSTRUCTION

100% Polyester | Laser-cut side panels | Adjustable Velcro strap with sports closure | OSFM |

# The top peak performance.

- U15618 -

THE HIGH TECH 6 PANEL CURVED PEAK

This performance 6 panel will keep you cool whilst performing at your peak! (Thanks to the breathable mesh panels.) Although a practical piece of active-wear, it can be dressed down for a casual fit too.























THE U15618 - CAP CONSTRUCTION

100% Polyester | 6 Panel structure | Double row polysnap | OSFM |

# Snap into summer!

- KU15502 -

THE YOUTH CURVED PEAK TRUCKER

A snapback style that makes sun protection a simple game with all kids. This summer, invest in one of these 'snap-to-size' styles for any young family members, and you won't ever look back!













### THE KU15502 - CAP CONSTRUCTION

100% Polyester | Double row polysnap | 5 Panel structure | OSFM

# A fit for all the seasons!

- KU15603 -

THE YOUTH PRO-STYLE FITTED CAP

A snug fitting, sun protecting piece of headwear we promise your children will love. This closed, curved peak is the best partner for your children's all round wardrobe, boasting decades of durability.











# THE KU15603 - CAP CONSTRUCTION

98% Cotton + 2% Spandex | 6 Panel structure | S-M(54) / L-XL (56)

Make it cool, but make it for kids!

- KU15608 -

THE YOUTH SNAPBACK 6 CURVED PEAK

And here we have a cool looking, good fitting, smaller sized snapback for the younger generations. This classic and timeless style fits right into any wardrobe, and will last throughout the seasons.













# THE KU1560