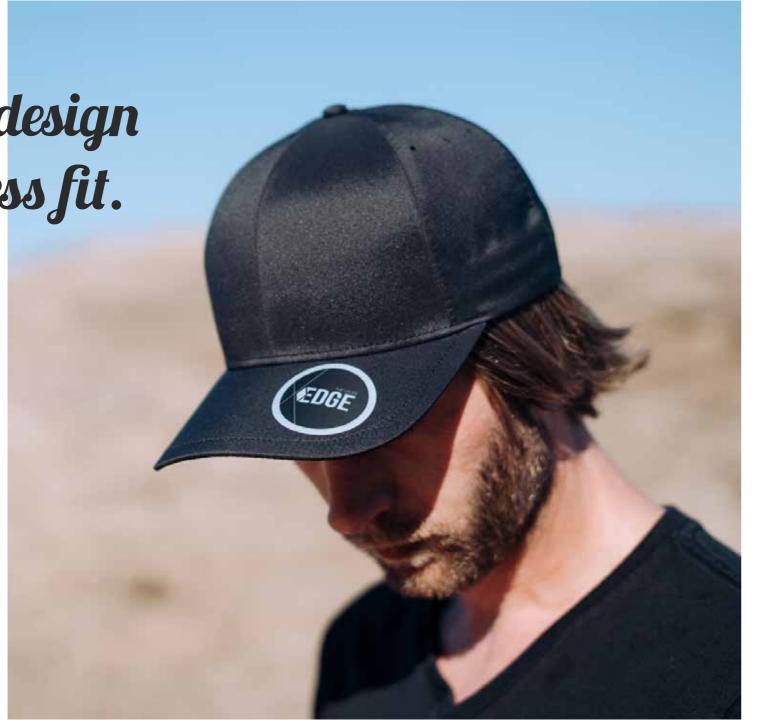

- U15800 -

THE EDGE FITTED

When cutting edge design meets comfortable, well considered headwear - you get the Uflex Edge Fitted. A closed style cap with quick-dry, anti-bacterial properties for your everyday workouts.

# THE U15800 - CAP CONSTRUCTION

96% Polyester | 4% Spandex micro Rip-stop | 6 Panel structure | Anti-bacterial & dry fit sweatband | Stitch-less tech' & taped seams | Quick dry & UV guard | S-M/ L-XL/ XXL |