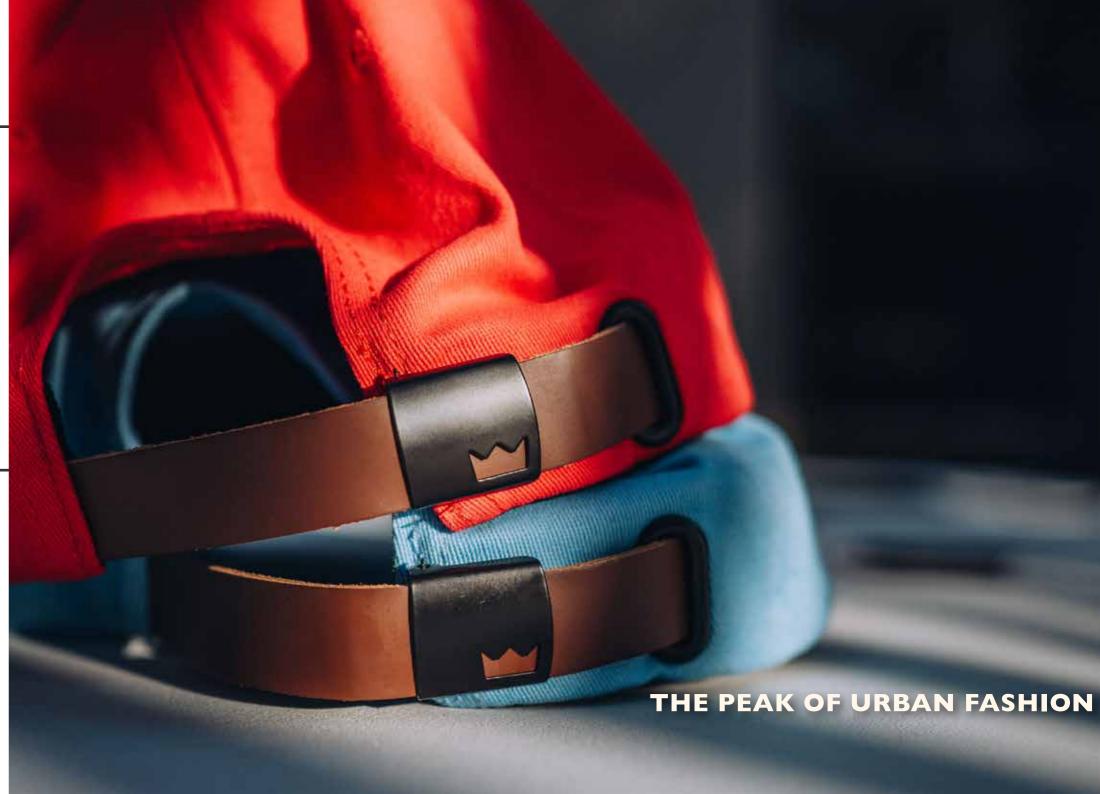

# The peak of urban fashion has arrived.

- U20610TR -

THE RAYON POLYESTER
6 PANEL ADJUSTABLE

A casually trendy 6 panel with a versatile personality and contemporary finishes. Simple to fit to size with the fabric adjuster and matte black buckle. Easily paired with your seasonal wardrobes for an everyday fit.

### THE U20610TR - CAP CONSTRUCTION

70% Polyester + 30% Rayon | 6 Panel structure | Anti-bacterial & quick dry sweatband | OSFM | Adjustable fabric strap with matte black clasp |