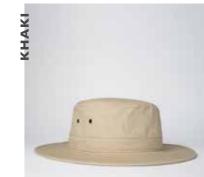

# The full package!

- U23008UH -

THE UFLEX UTILITY HAT

Perhaps you've been looking for the full package when it comes to headwear... Well - we have your answer. All the properties you prioritise in one full technical sun hat - the Utility Hat is here!

### THE U23008UH - HAT CONSTRUCTION

100% Nylon | Removable back flap | Velcro fit adjuster | OSFM |

Ready, set, and we're running!

- U23505 -

THE 5 PANEL NYLON RIPSTOP FLAT PEAK

Made for that outdoor trail run, hillside hike and long bike rides. But that won't stop it hitting the gym, or taking a walk. This is an endurance style that will push the limits along with you.