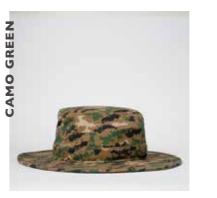

# The full package!

- U23008UH -

THE UFLEX UTILITY HAT

Perhaps you've been looking for the full package when it comes to headwear... Well - we have your answer. All the properties you prioritise in one full technical sun hat - the Utility Hat is here!

### THE U23008UH - HAT CONSTRUCTION

100% Nylon | Removable back flap | Velcro fit adjuster | OSFM |

Ready, set, and we're running!

- U23505 -

THE 5 PANEL NYLON RIPSTOP FLAT PEAK

Made for that outdoor trail run, hillside hike and long bike rides. But that won't stop it hitting the gym, or taking a walk. This is an endurance style that will push the limits along with you.