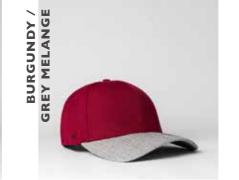

# Reaching for higher peaks.

- U23602 -

THE HIGHER PROFILE 6 PANEL SNAPBACK

If you're looking for a looser, taller fit - then this 'higher profile' style is the cap for you. The structured front, semi-curved peak and loose, mesh-back come together casually and comfrotably with added height.

### THE U23602 - CAP CONSTRUCTION

Higher Profile | 6 Panel structure | Double row polysnap | OSFM |