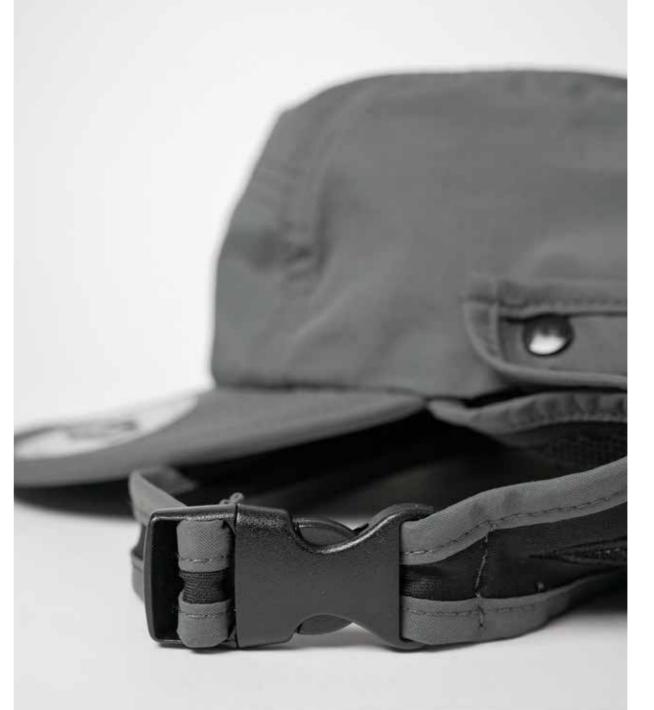

**THE U22902 - BEANIE CONSTRUCTION** 

Cotton blend | OSFM

Business in the front - party at the back!

- U23007SC -

THE UFLEX SURF CAP

A fully equipped and technically superior style with a soft EVA foam peak. Crafted with a removable back/ side flap for added versatility and diversity of use. Packed with all the priorities of a proper, protective cap.

### THE U23007SC - CAP CONSTRUCTION

100% Nylon | 5 Panel Structure with removable back flap | OSFM