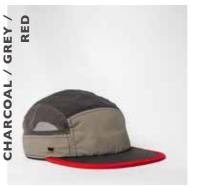

# Reaching for higher peaks.

- U23602 -

THE HIGHER PROFILE 6 PANEL SNAPBACK

If you're looking for a looser, taller fit - then this 'higher profile' style is the cap for you. The structured front, semi-curved peak and loose, mesh-back come together casually and comfrotably with added height.

### THE U23602 - CAP CONSTRUCTION

Higher Profile | 6 Panel structure | Double row polysnap | OSFM |