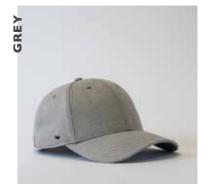

# Team flat - cap for life.

- U15606 -

THE 6 PANEL FLAT PEAK SNAPBACK

A timeless 6 Panel design that fits well and comes with a whole lot of character. Flat caps are an icon of individuality and unique style - a perfect pair for any of your seasonal fits. Slick and well crafted.

80% Acrylic + 20% Wool | 6 Panel structure | Double row polysnap | OSFM |

A fashionable fit for the everyday.

- U15608 -

THE 6 PANEL CURVED PEAK SNAPBACK

Following the latest trend, this curved peak proves to be the fashion of the day. The classic baseball-cap cut can be dressed up or down, and never be out of style. Clean, minimal and good fitting.